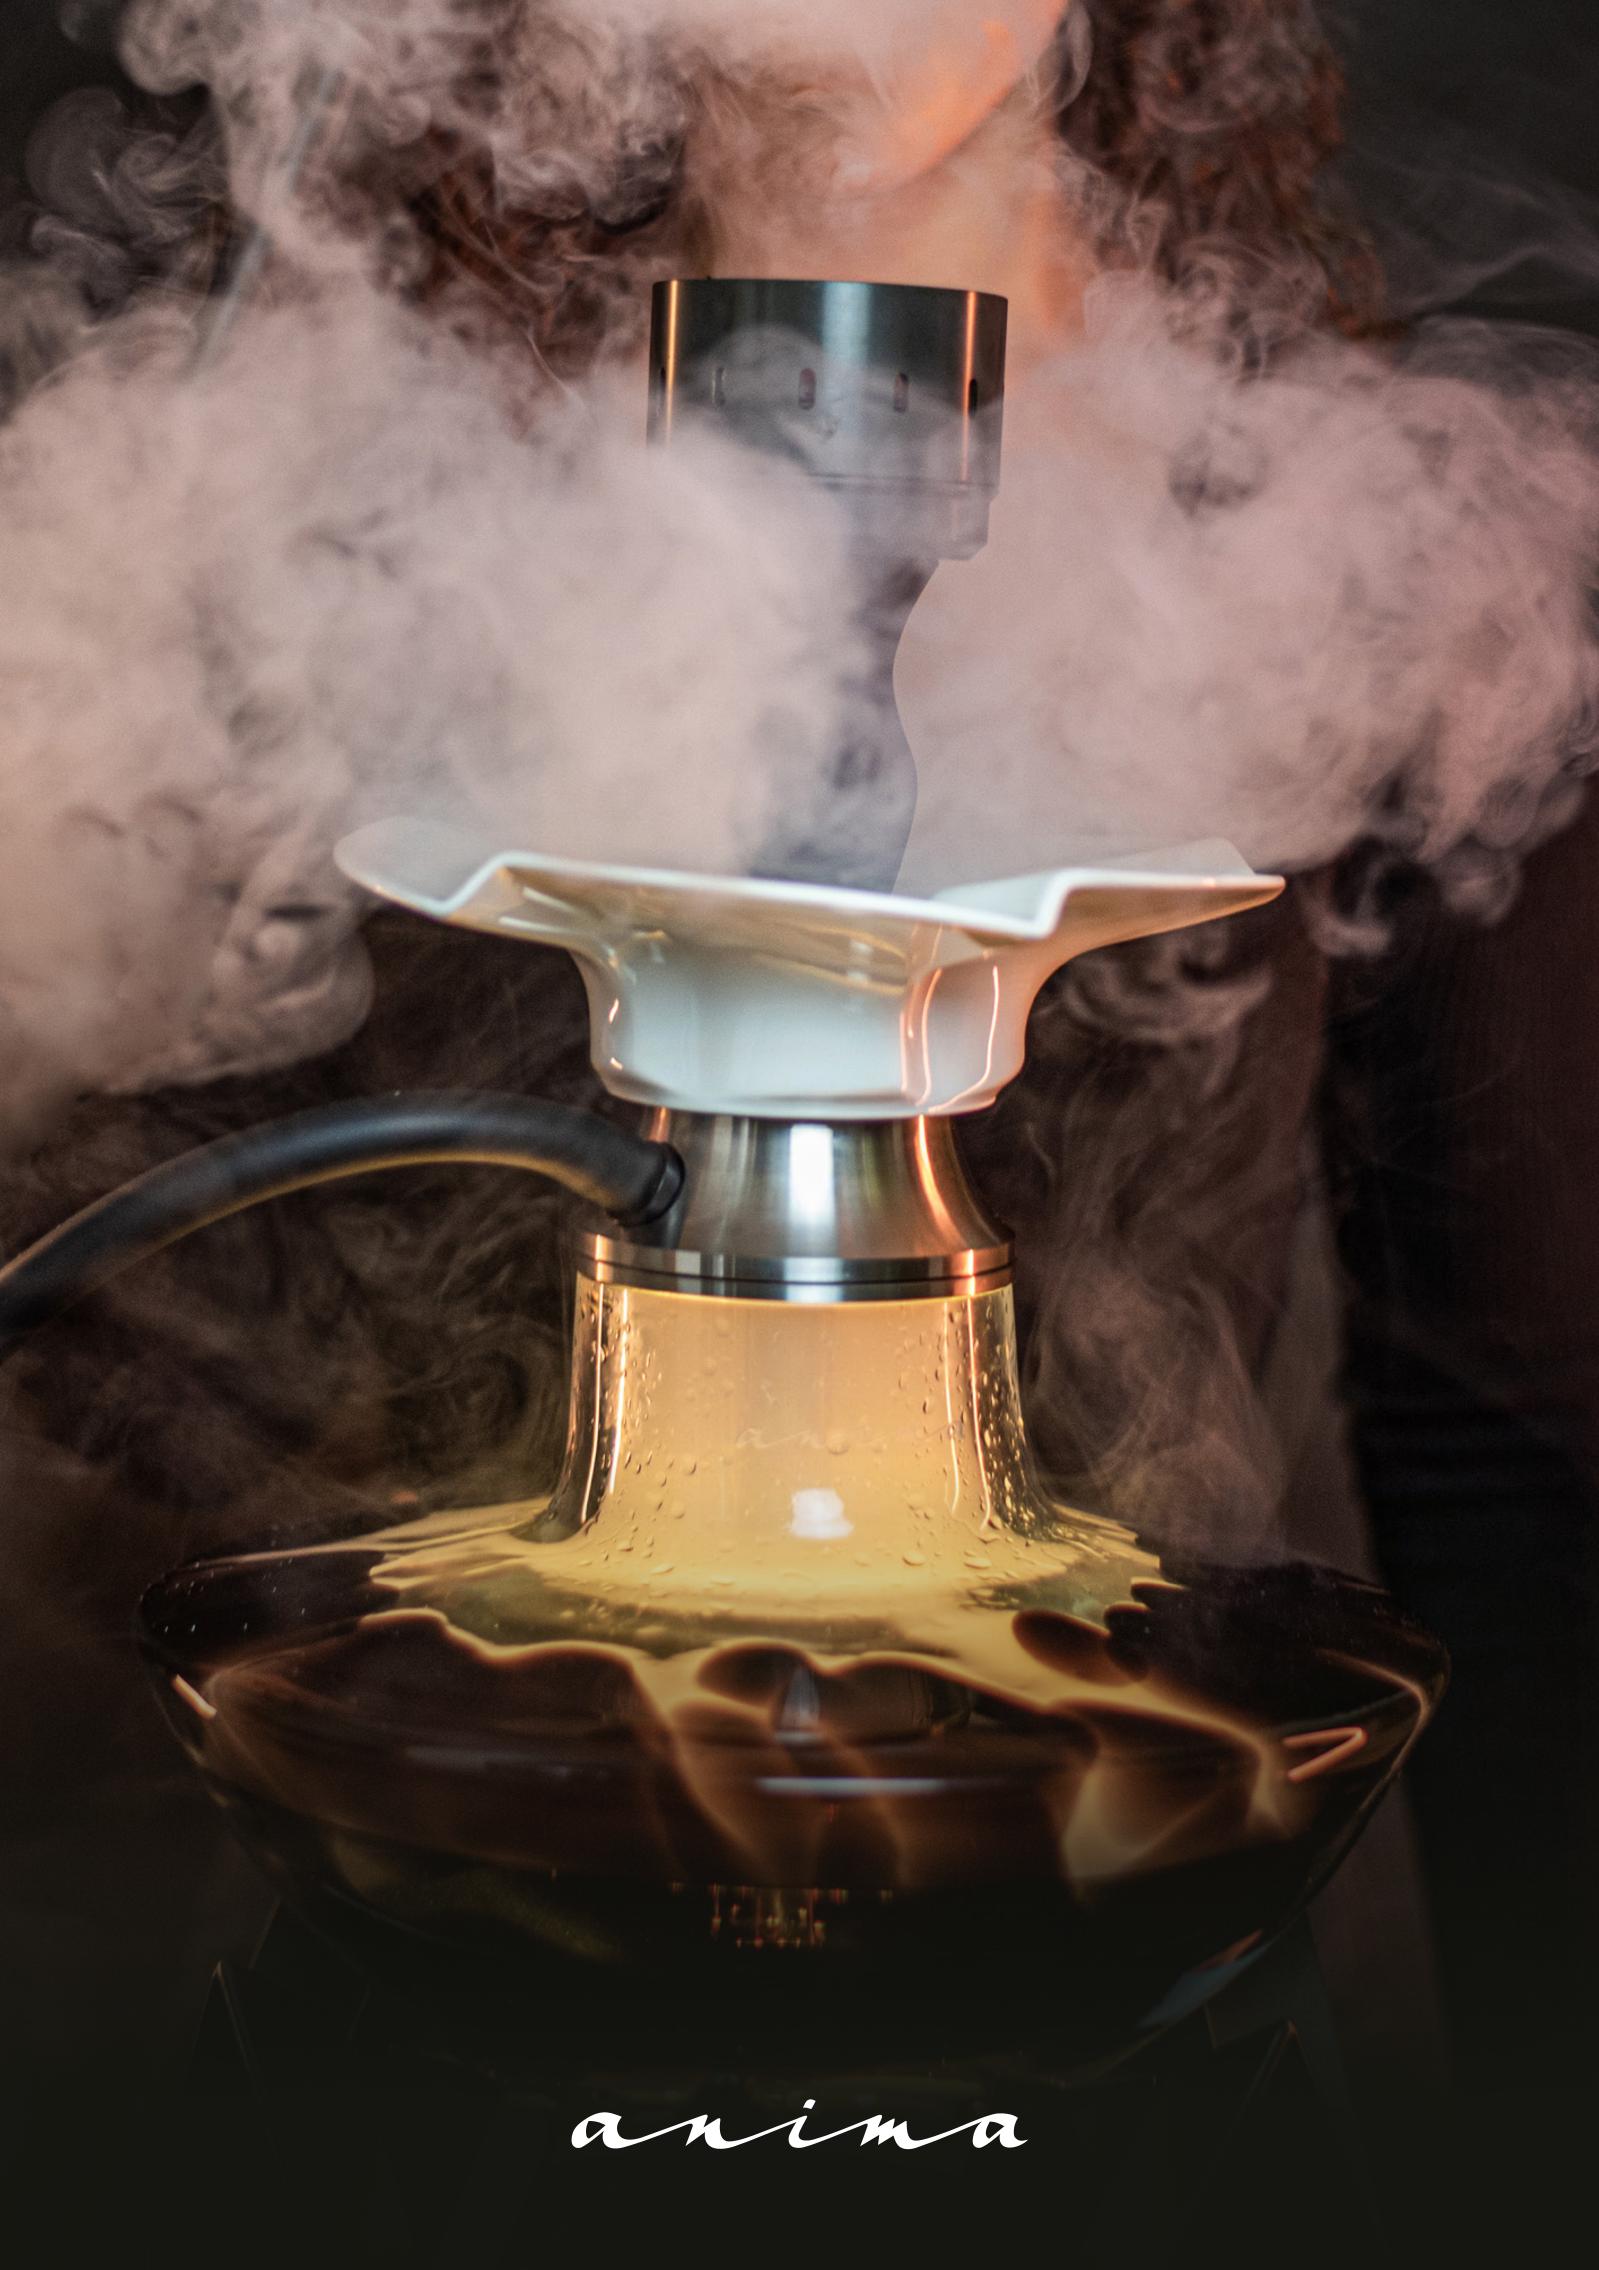

**Product Presentation 2023** 





### Anima WHITE

Hookah in white design consisting of a handmade porcelain body, a vase made of Czech crystal, and a solid stand for placement either on the table or on the floor.





### Anima BLACK CRYSTAL

Fall for the elegance and attractive mystery of a hookah in a black matte design. Consisting of a hand-made porcelain body, a vase made of Czech crystal, and a solid stand for placement on a table.

### Anima ETERNAL BLACK

The captivating combination of a dark black matte finish of the high-gloss, handmade porcelain, and the sophisticated ripple of the crystal vase in dark black will transport you to the magical world of Anima.



### Anima PLATINUM

A very stylish combination of platinum body and pure crystal vase. The body of the hookah is mad