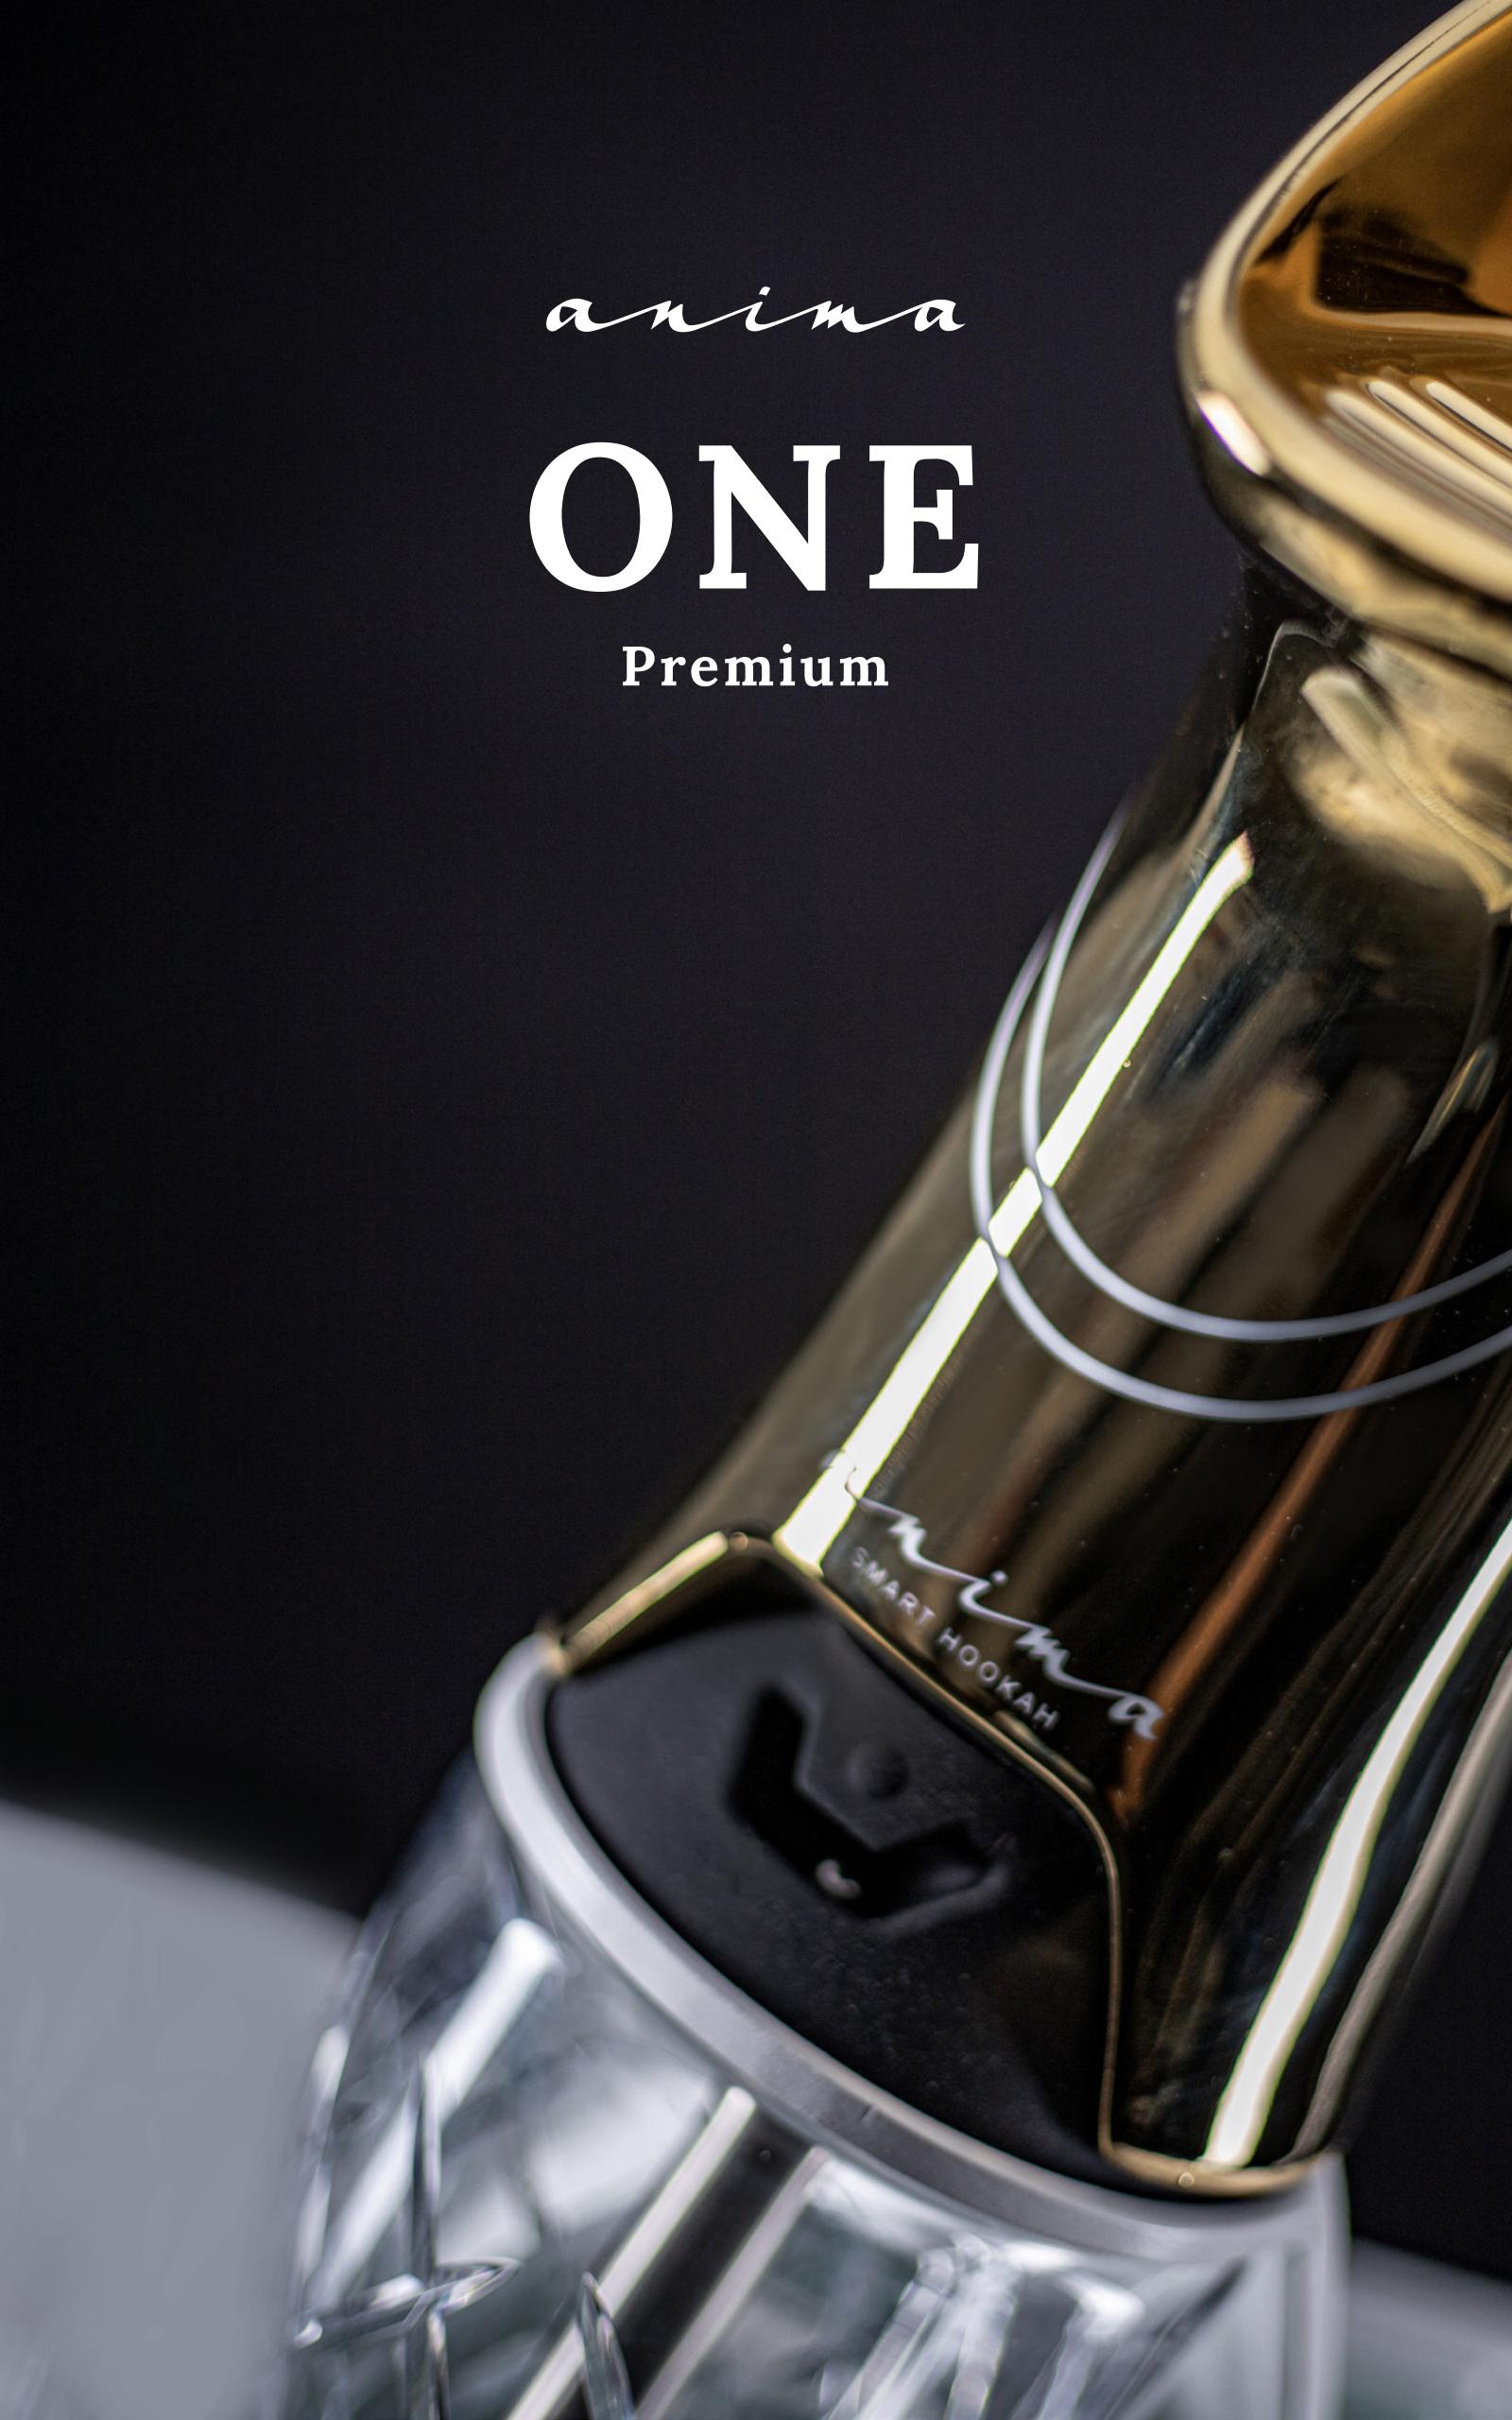

# Anima Premium PLATINUM

Introducing Anima PREMIUM PLATINUM, a unique hookah that features a platinum porcelain body with a distinctive hand-sandblasted pattern that gives the hookah an unmistakable character.