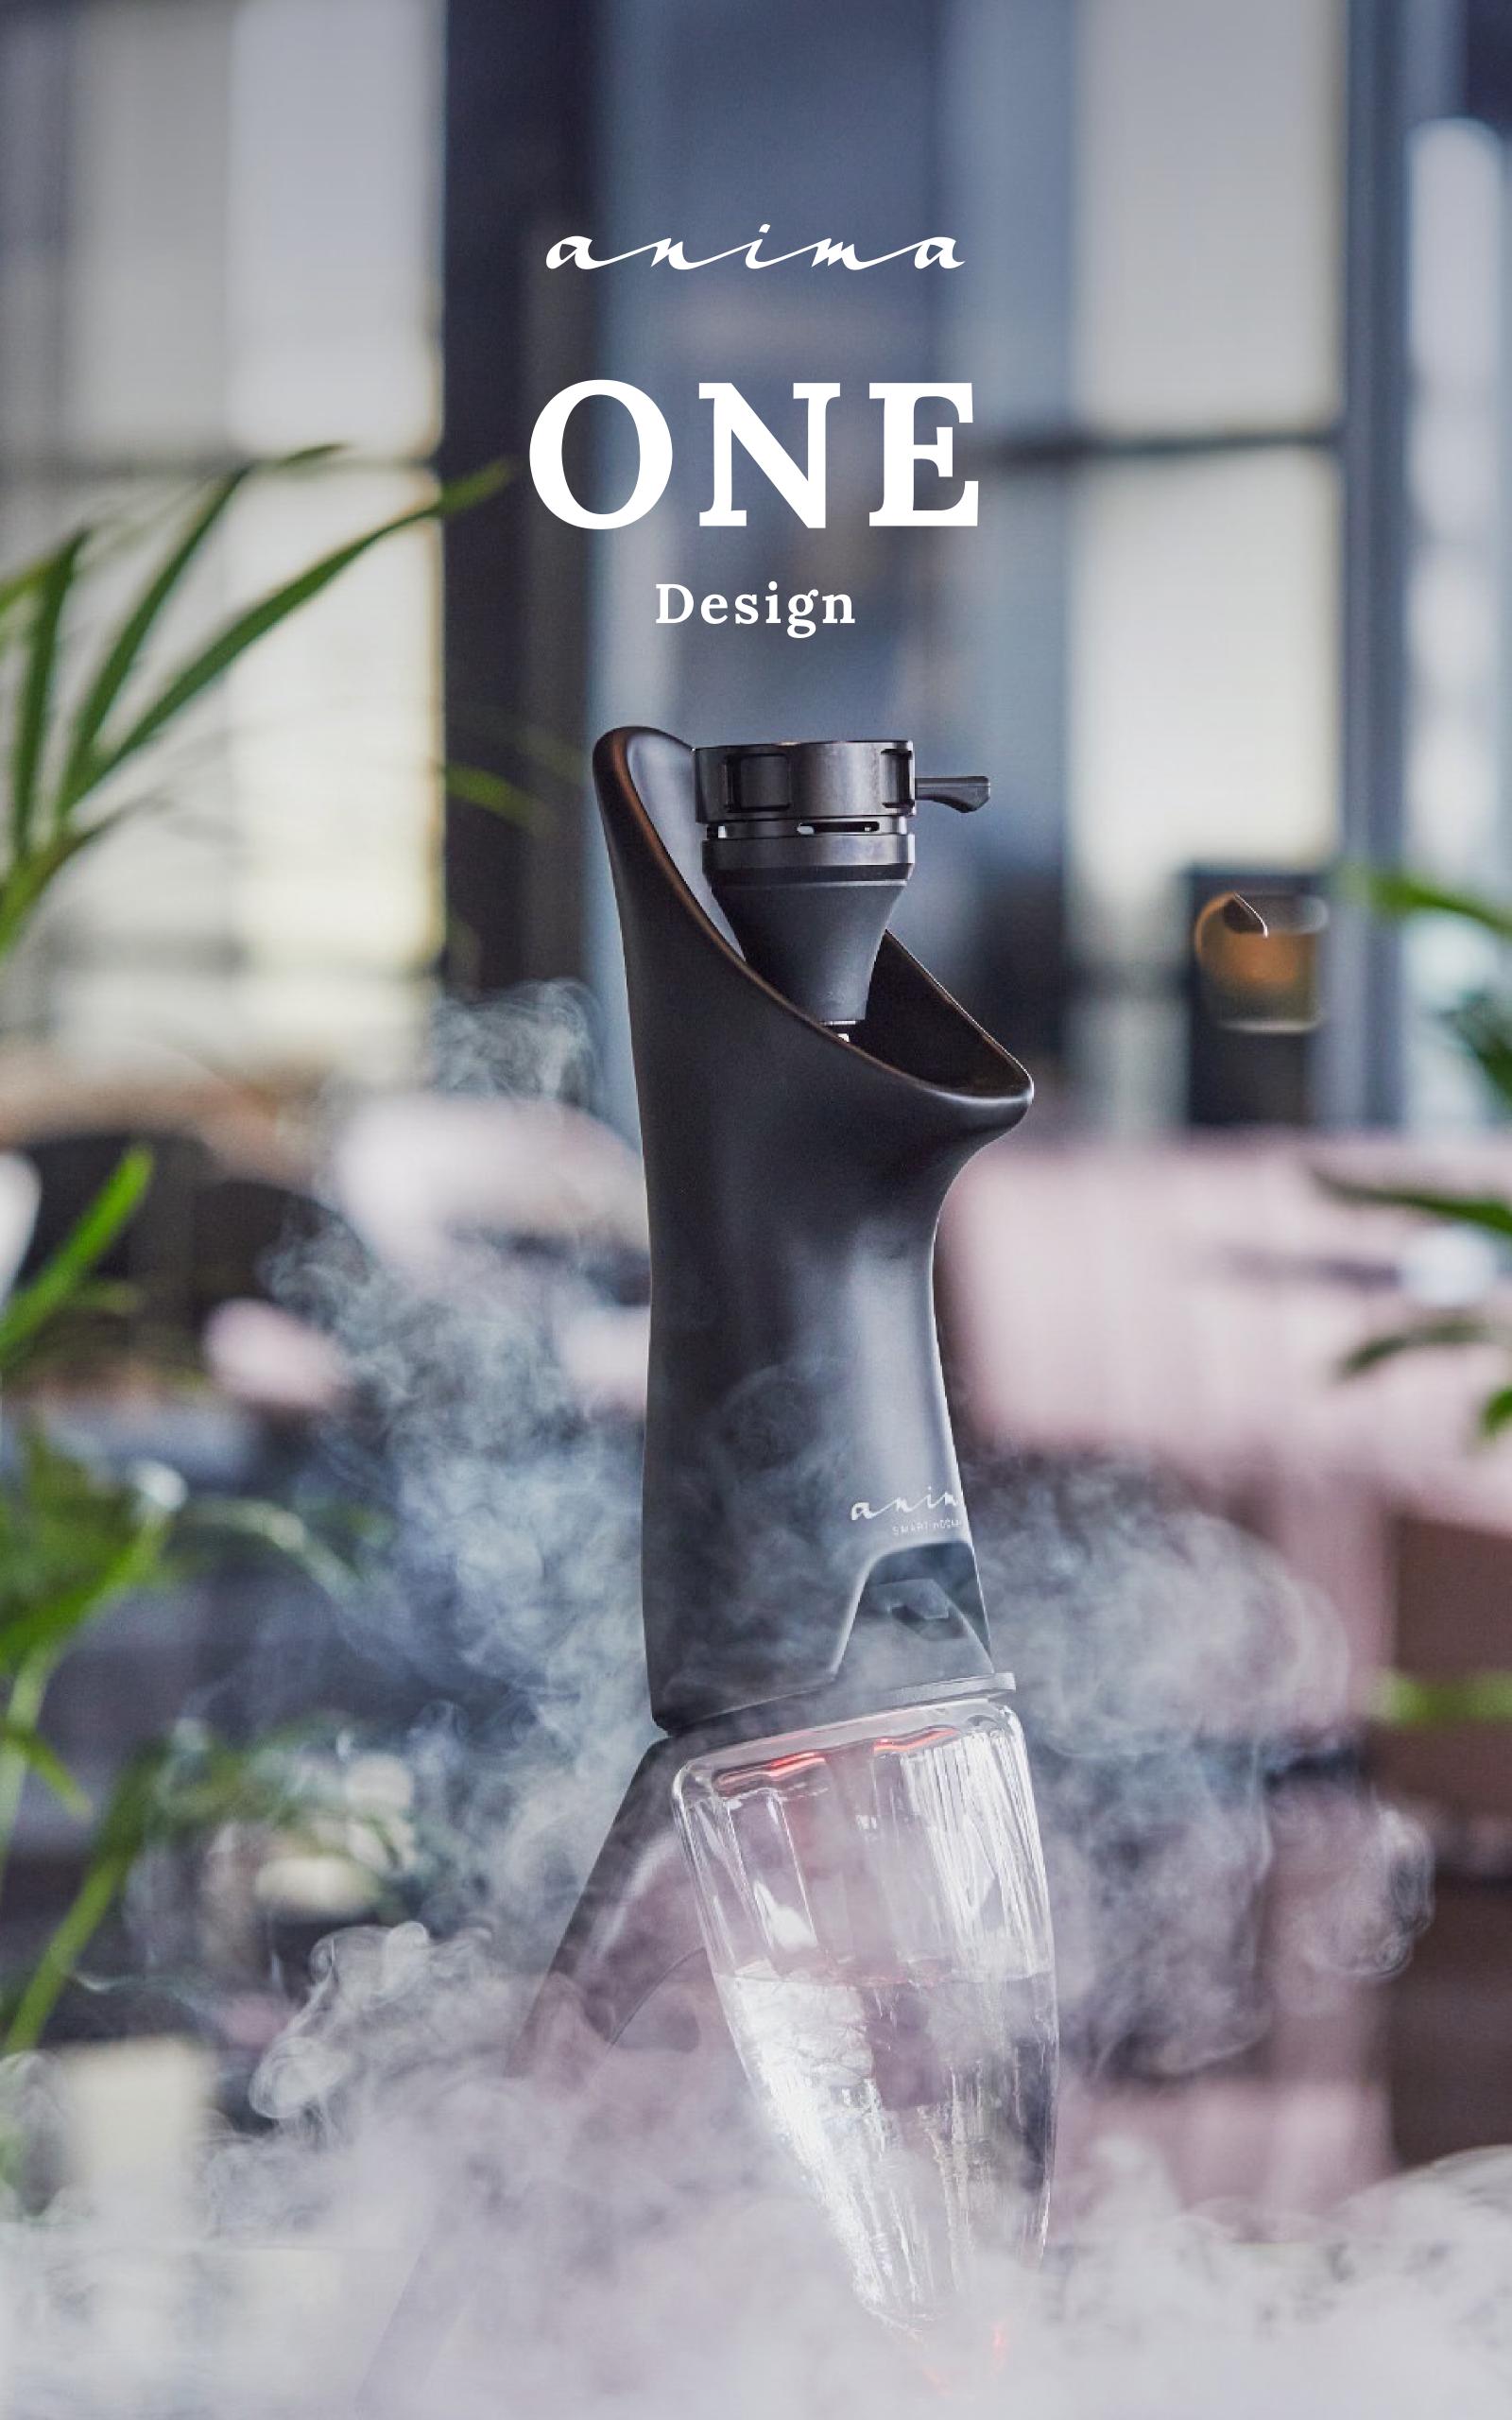

#### **Anima ONE**

Anima ONE Box 72,5 cm x 28 cm x 24 cm

Anima pallet Quantity ½ pallet - 12 pcs Pallet EUR - 24 pcs