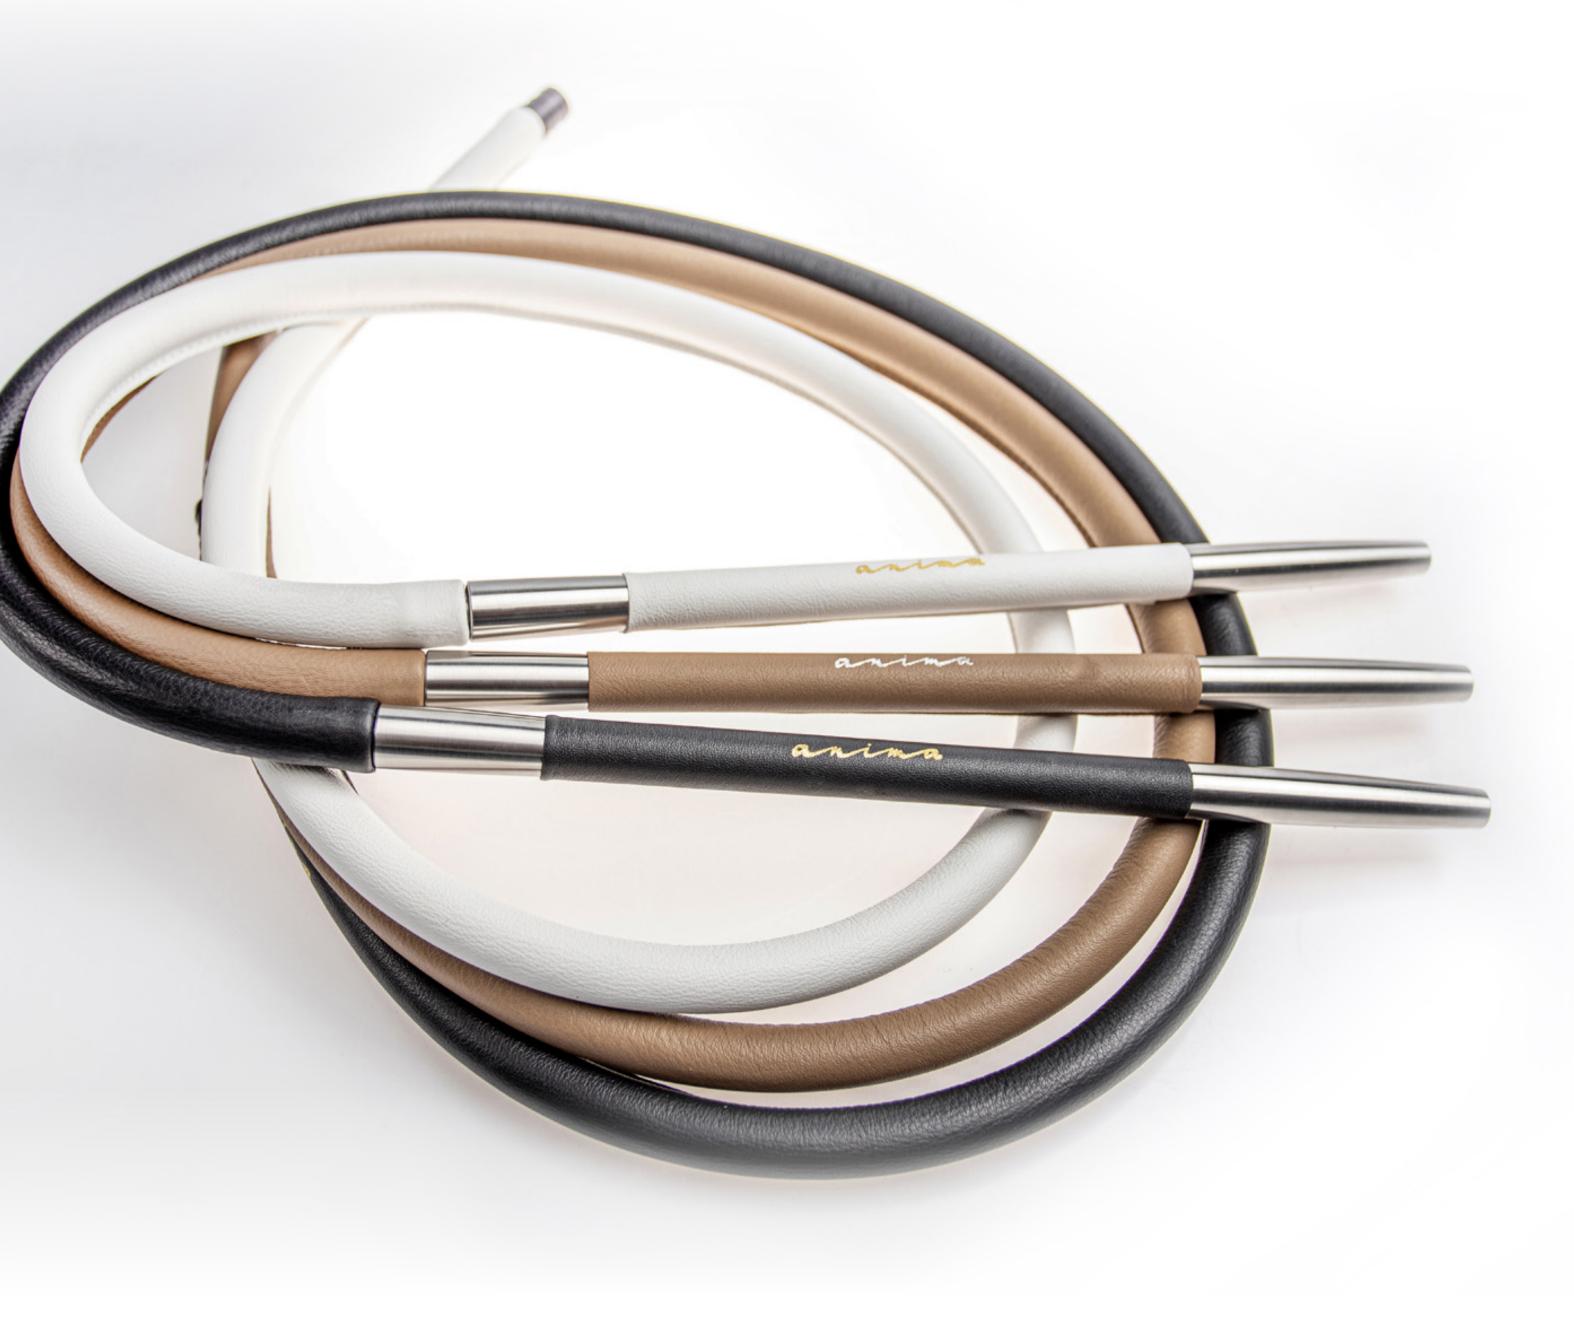

### Premium Leather set

The Anima PREMIUM hose and mouthpiece is handcrafted from carefully selected Italian leather. The set consists of a quality silicone hose, wrapped in a luxurious leather sleeve. The stainless steel mouthpiece guarantees not only a perfect smoking experience and a comfortable grip, but also high durability and easy maintenance. The set is compatible with all hookahs on the market. It is available in three colors: the white, brown and black.