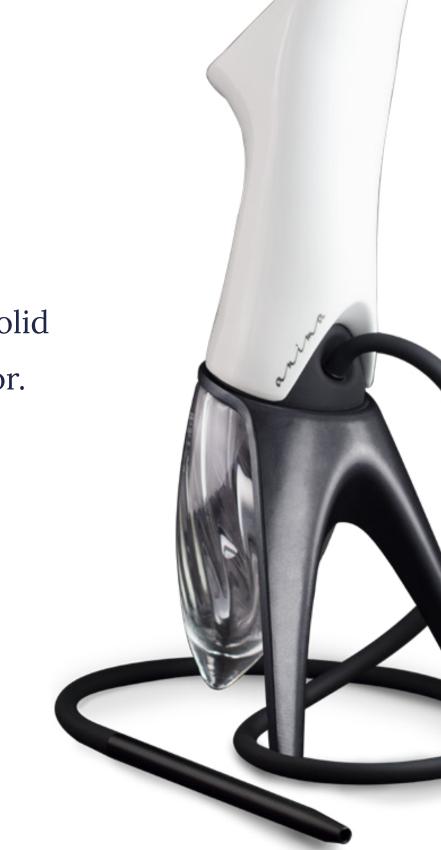

### Materials

Anima Hookahs are designed from highly durable, quality materials. During the development, we emphasized cooperation with masters from many fields, feeling this was the only way to create a smart, highly functional product with a sense for detail and craftsmanship.

All our materials and components are carefully selected and manufactured by local masters of crafts in the Czech Republic.

The combination of the aluminium, stainless steel and handmade porcelain creates a unique synergy in functionality and elegance.