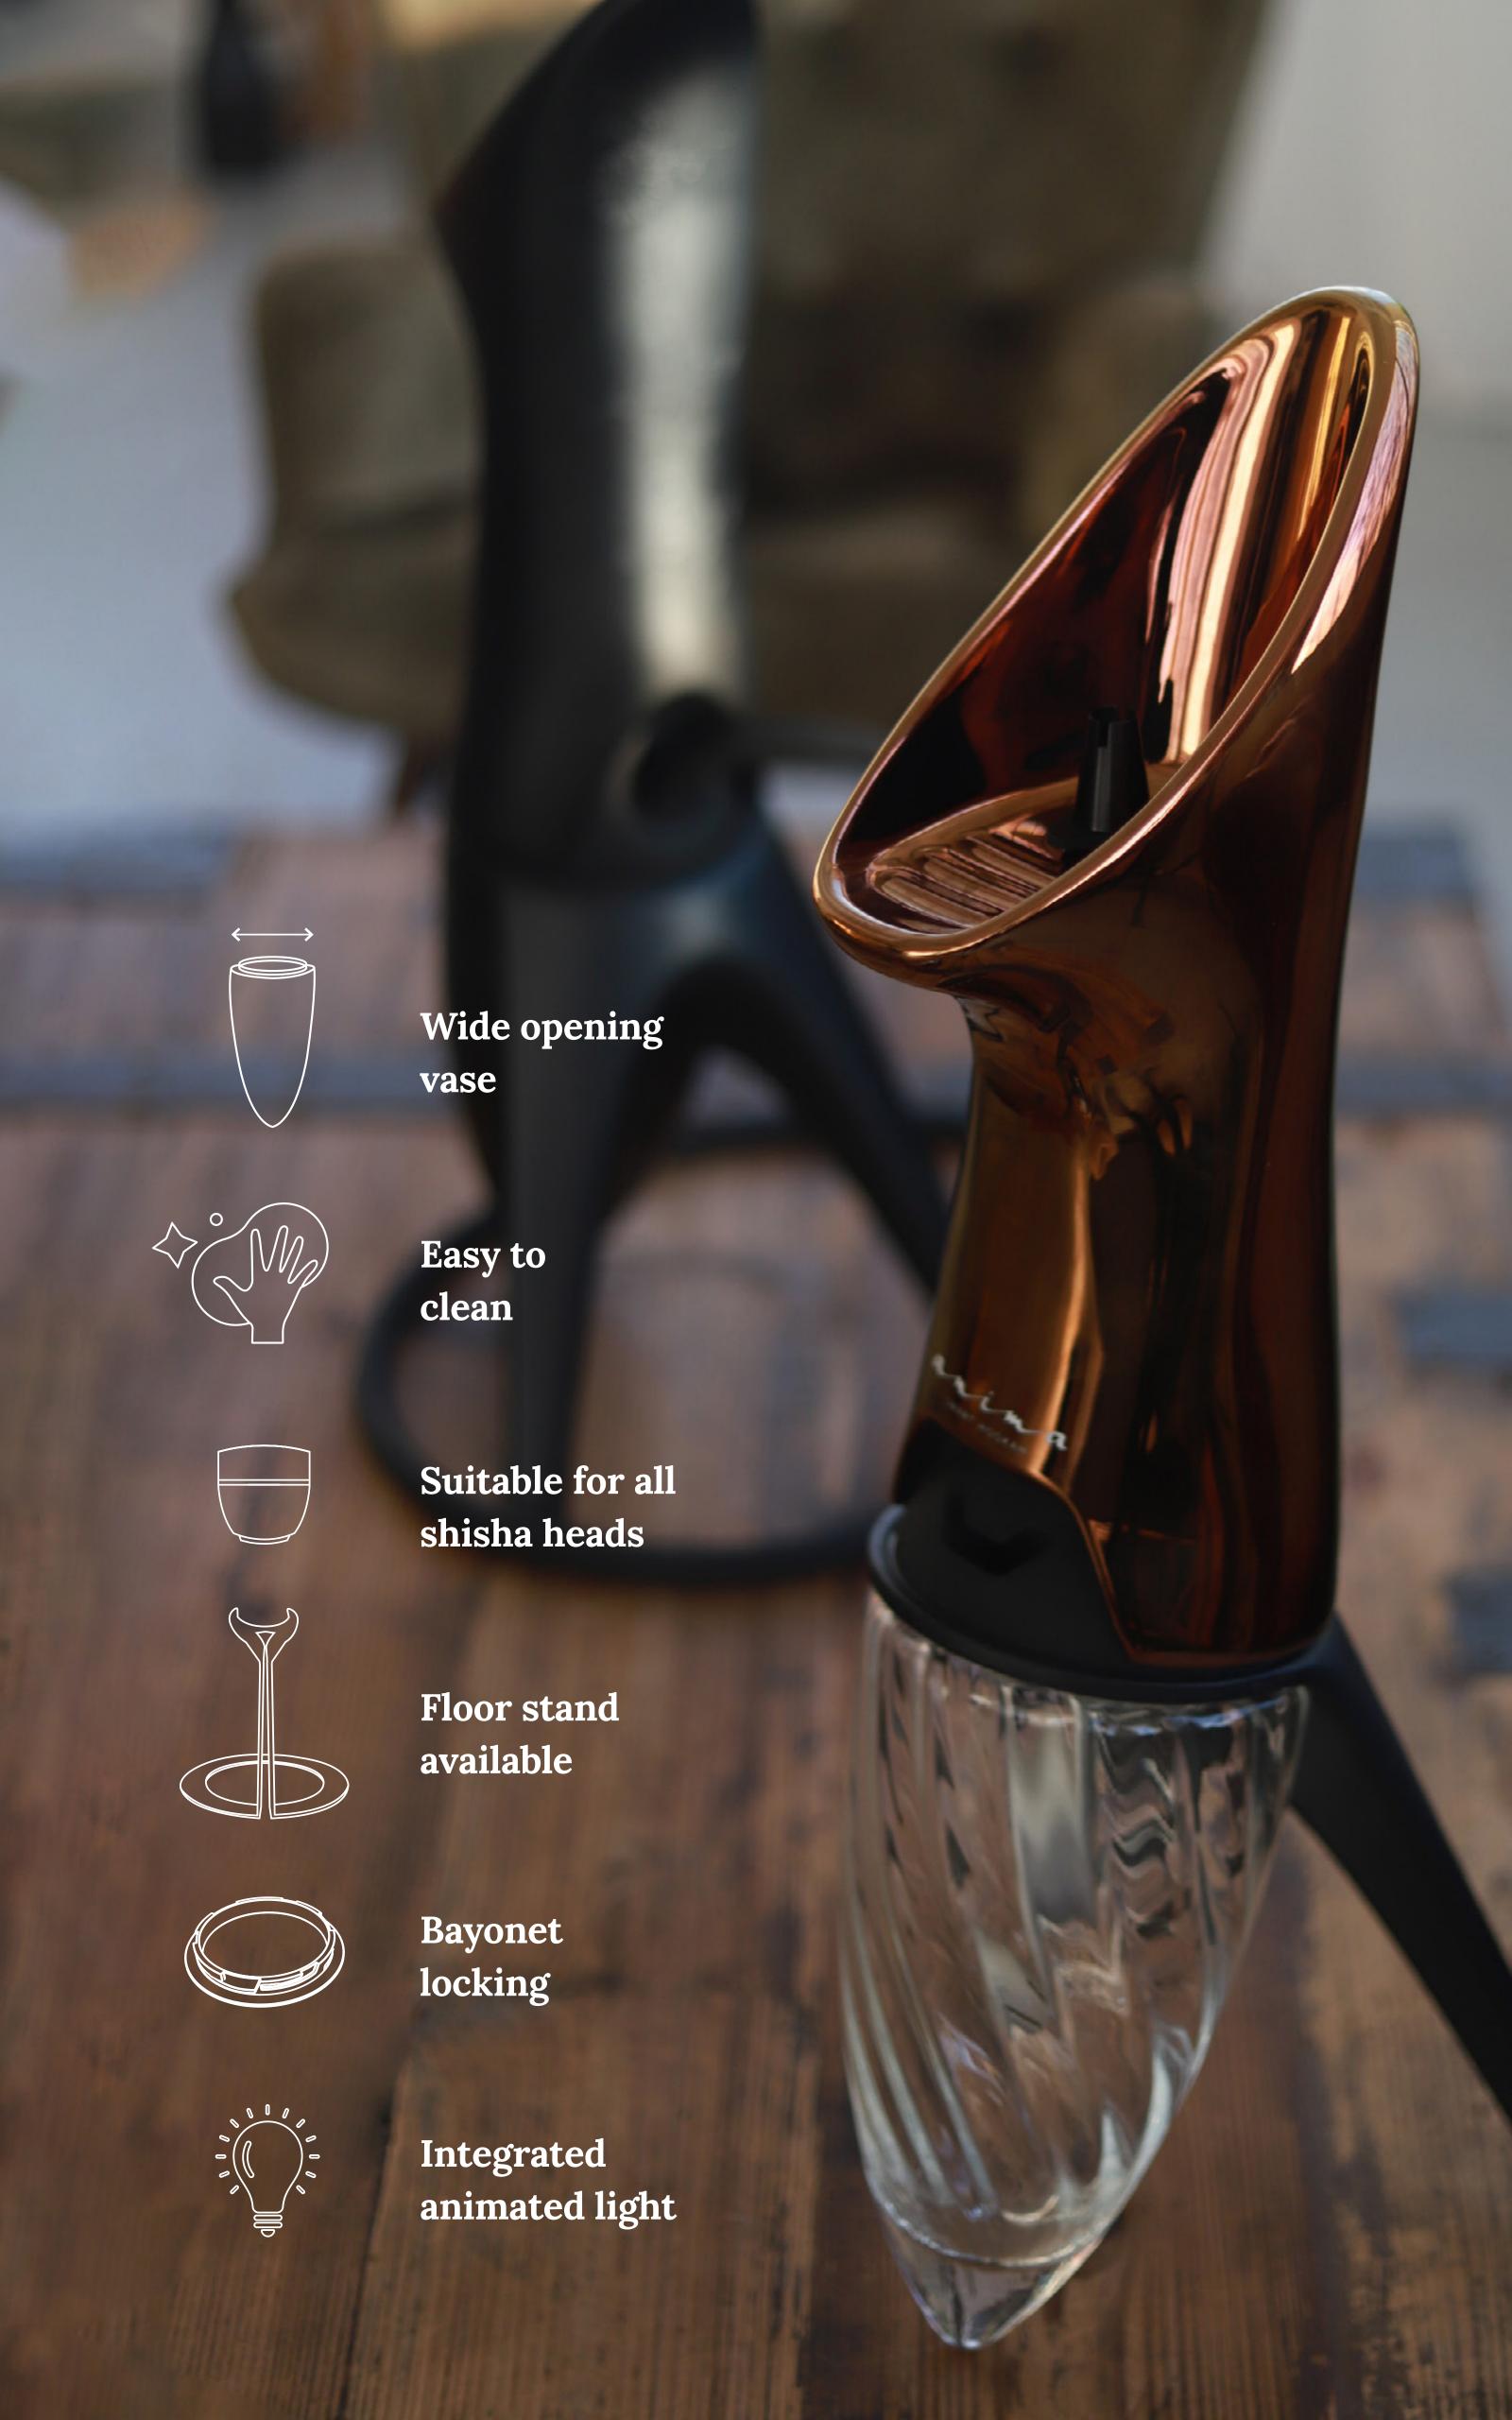

### Materials

Anima Hookahs are designed from highly durable, quality materials. During the development, we emphasized cooperation with masters from many fields, feeling this was the only way to create a smart, highly functional product with a sense for detail and craftsmanship.

All our materials and components are carefully selected and manufactured by local masters of crafts in the Czech Republic.

The combination of the aluminium, stainless steel and handmade porcelain creates a unique synergy in functionality and elegance.

Czech crystal is blown in traditional Czech glassworks with a long history. Thanks to this, we can guarantee the high aesthetic value of Anima vases and the variety in our designs.