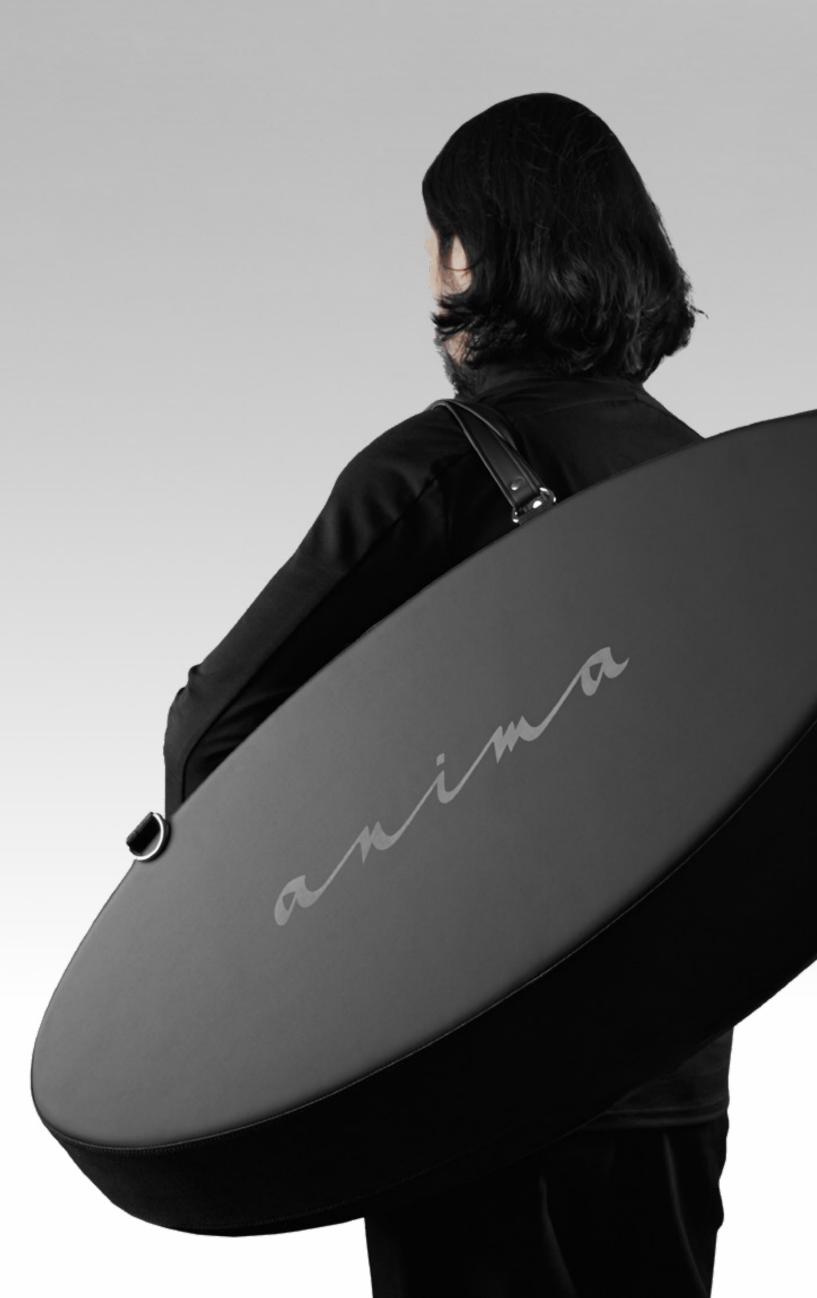

### **Premium Suitcase**

The Anima PREMIUM SUITCASE is a unique accessory that revolutionizes the way you carry your hookah. It is designed exclusively for Anima hookahs and produced with the highest quality craftsmanship. The Anima PREMIUM SUITCASE is luxurious, yet durable, allowing you to comfortably and safely transport your Anima hookah by hand or over the shoulder.

The sleek black finish is a versatile addition to your Anima collection, as it complements every hookah model.