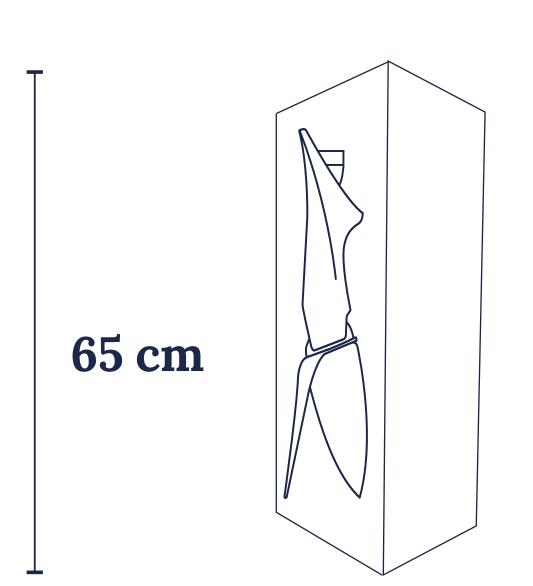

#### **Anima ONE**

Anima ONE Box 72,5 cm x 28 cm x 24 cm

Anima pallet Quantity ½ pallet - 12 pcs Pallet EUR - 24 pcs