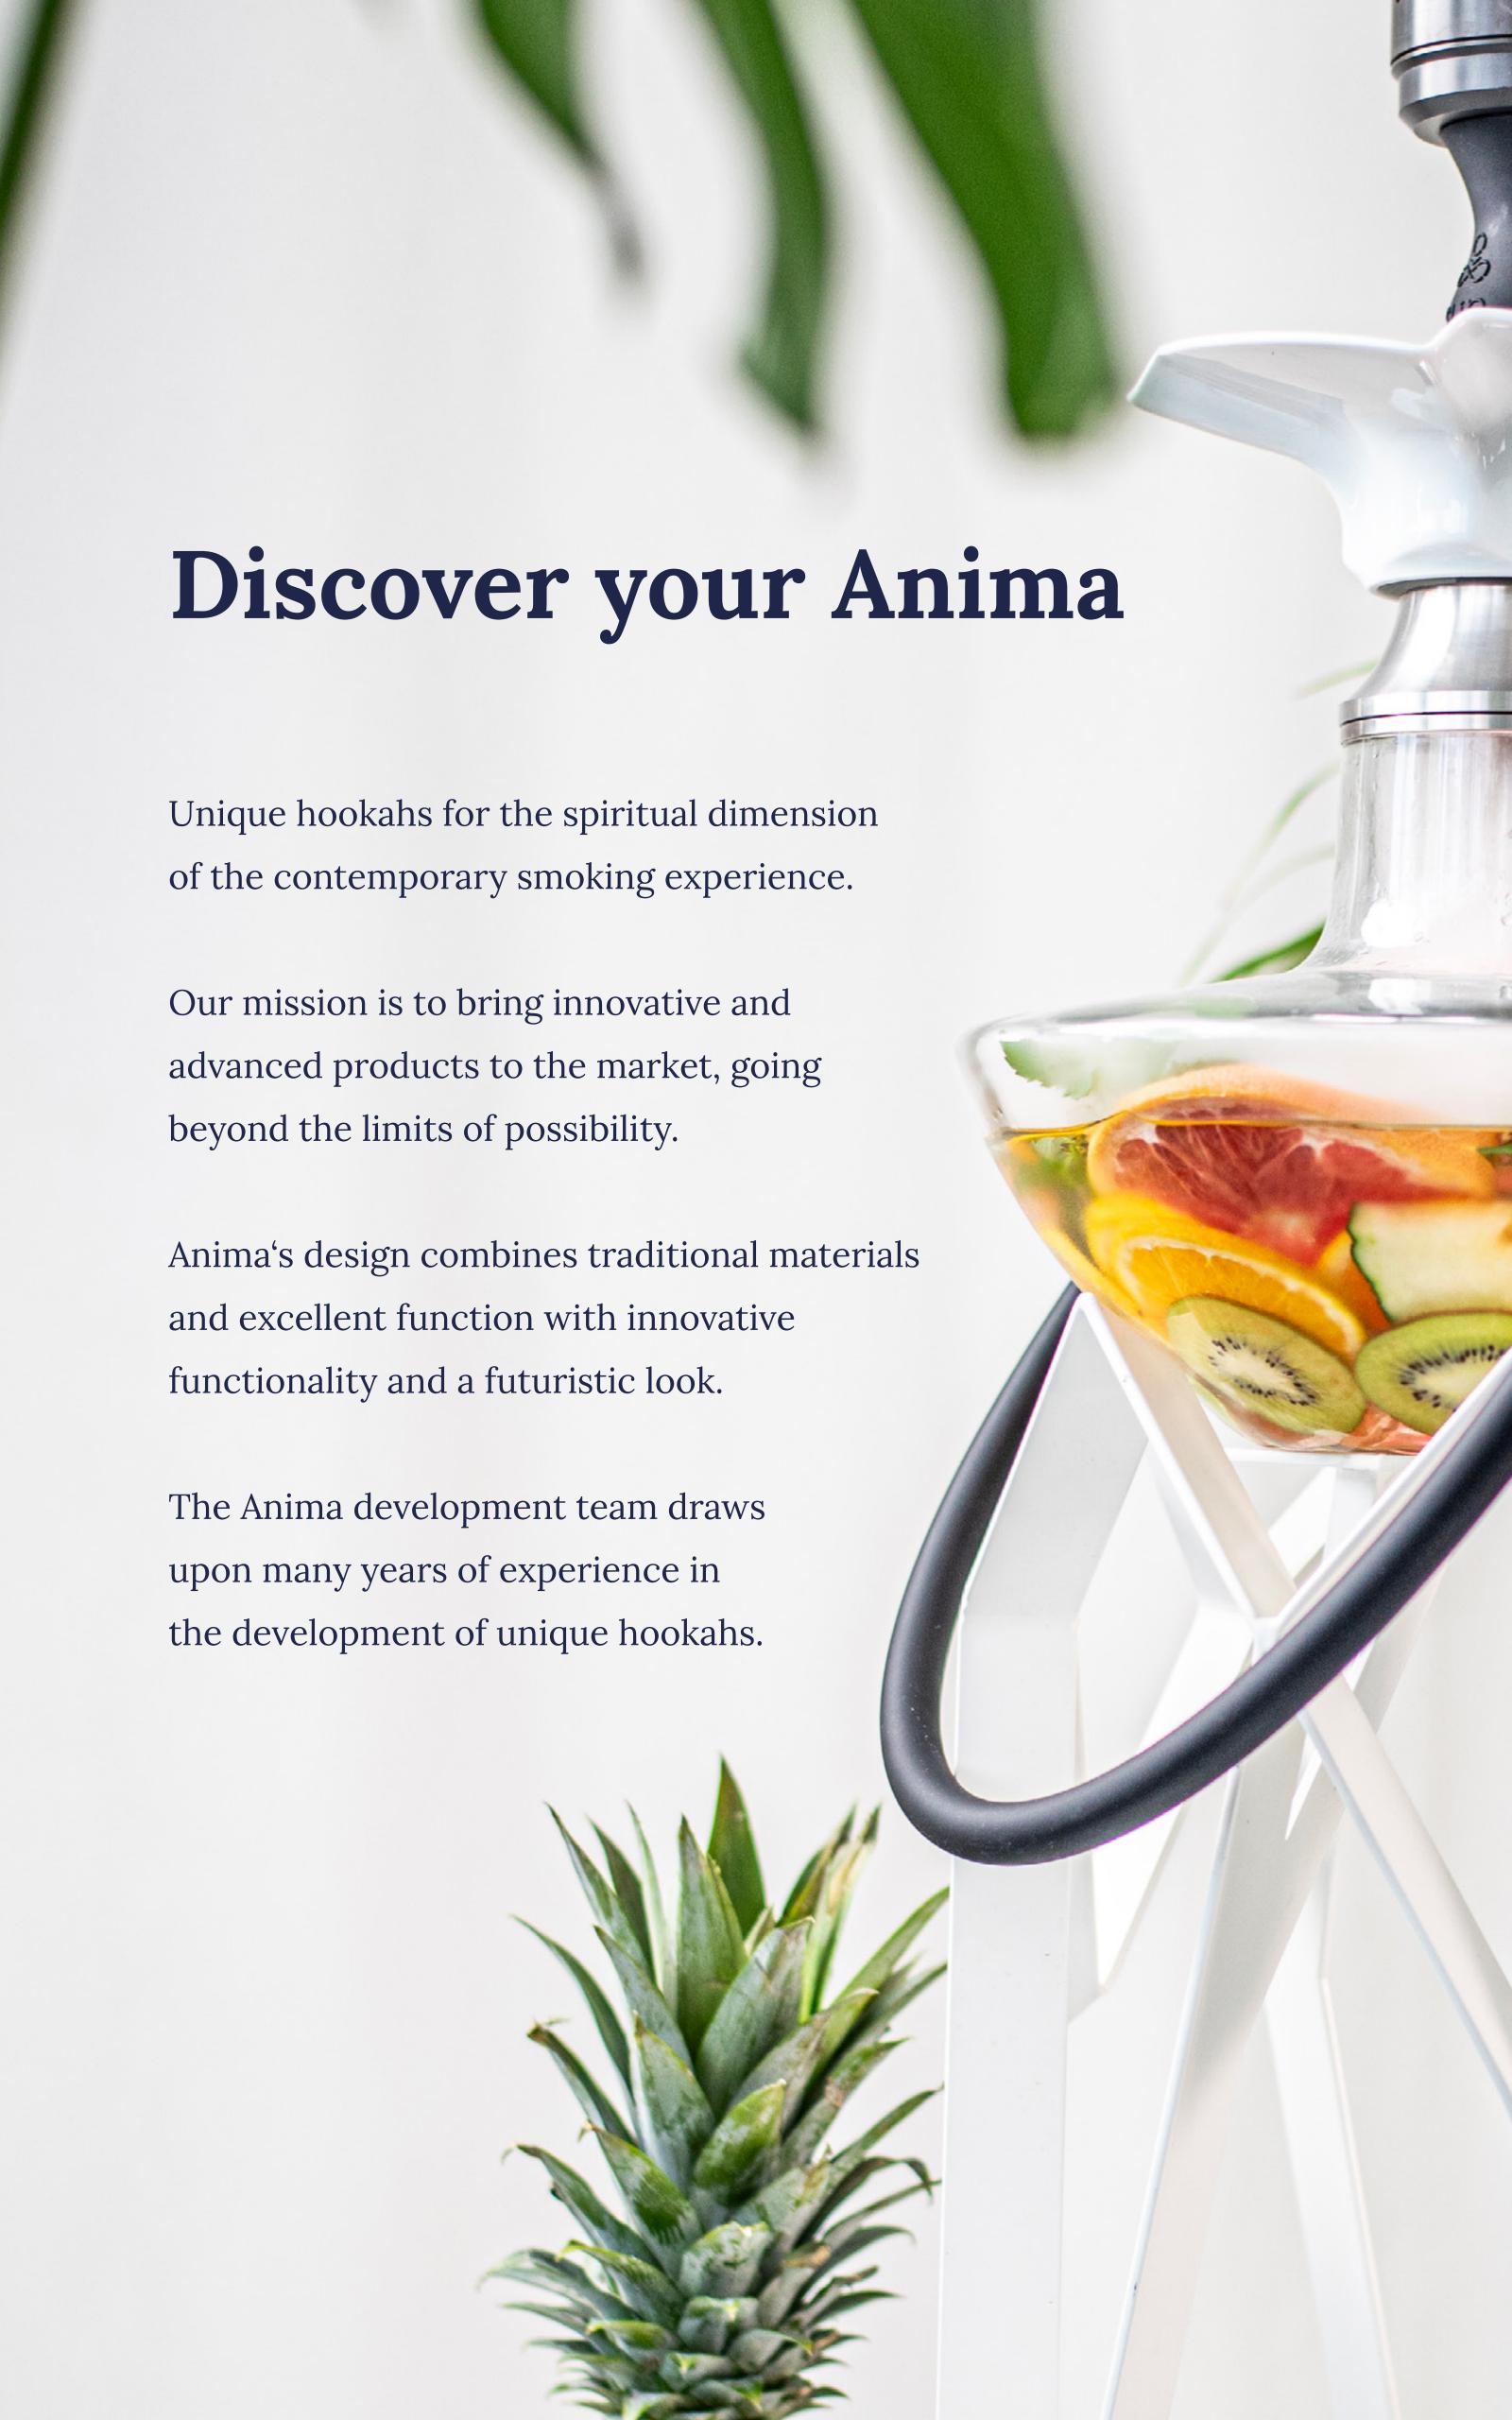

# Customize your Anima

As producers of our hookahs, we can offer customization options to better match your colors or style or even add your logo to the hookahs. This provides a further unique selling point against your competitors or creates a personalized gift, allowing you to leave a lasting impression that aligns with your brand identity.

By investing in Anima hookah customization, you can differentiate your brand from others or attract new customers, while also offering your current customers a unique and unforgettable experience. Our past success stories with lounges, cafes, or restaurants around the world show that the investment can be quickly returned with increased customer interest and satisfaction.

Stand out from the crowd. Let's design a unique Anima hookah together according to your brand.