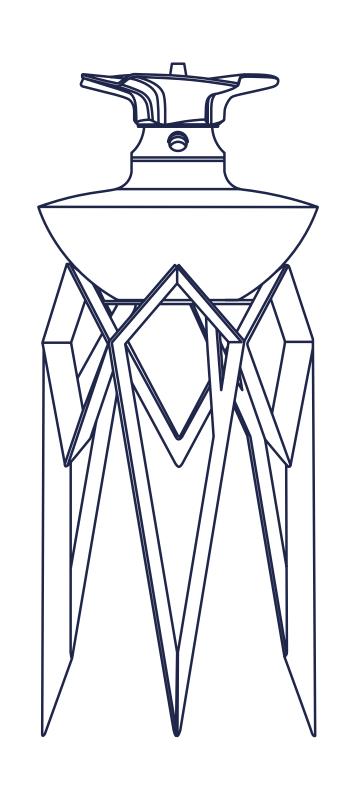

### Anima WHITE

Hookah in white design consisting of a handmade porcelain body, a vase made of Czech crystal, and a solid stand for placement either on the table or on the floor.

### Anima BLACK CRYSTAL

Fall for the elegance and attractive mystery of a hookah in a black matte design. Consisting of a hand-made porcelain body, a vase made of Czech crystal, and a solid stand for placement on a table.

### Anima ETERNAL BLACK

The captivating combination of a dark black matte finish of the high-gloss, handmade porcelain, and the sophisticated ripple of the crystal vase in dark black will transport you to the magical world of Anima.

### Anima PLATINUM

A very stylish combination of platinum body and pure crystal vase. The body of the hookah is made of handcast porcelain and finished with an innovative vacuum chamber application of titanium to a platinum colour.

### Anima BLUE

Magically blue, that's exactly what Anima BLUE is. If you look closer, you can see the magical transitions from blue to rainbow colours.

### Anima COPPER

Discover Anima COPPER, made in a noble metallic reddish colour used by man since prehistoric times. A hookah that is both traditional and modern at the same time.