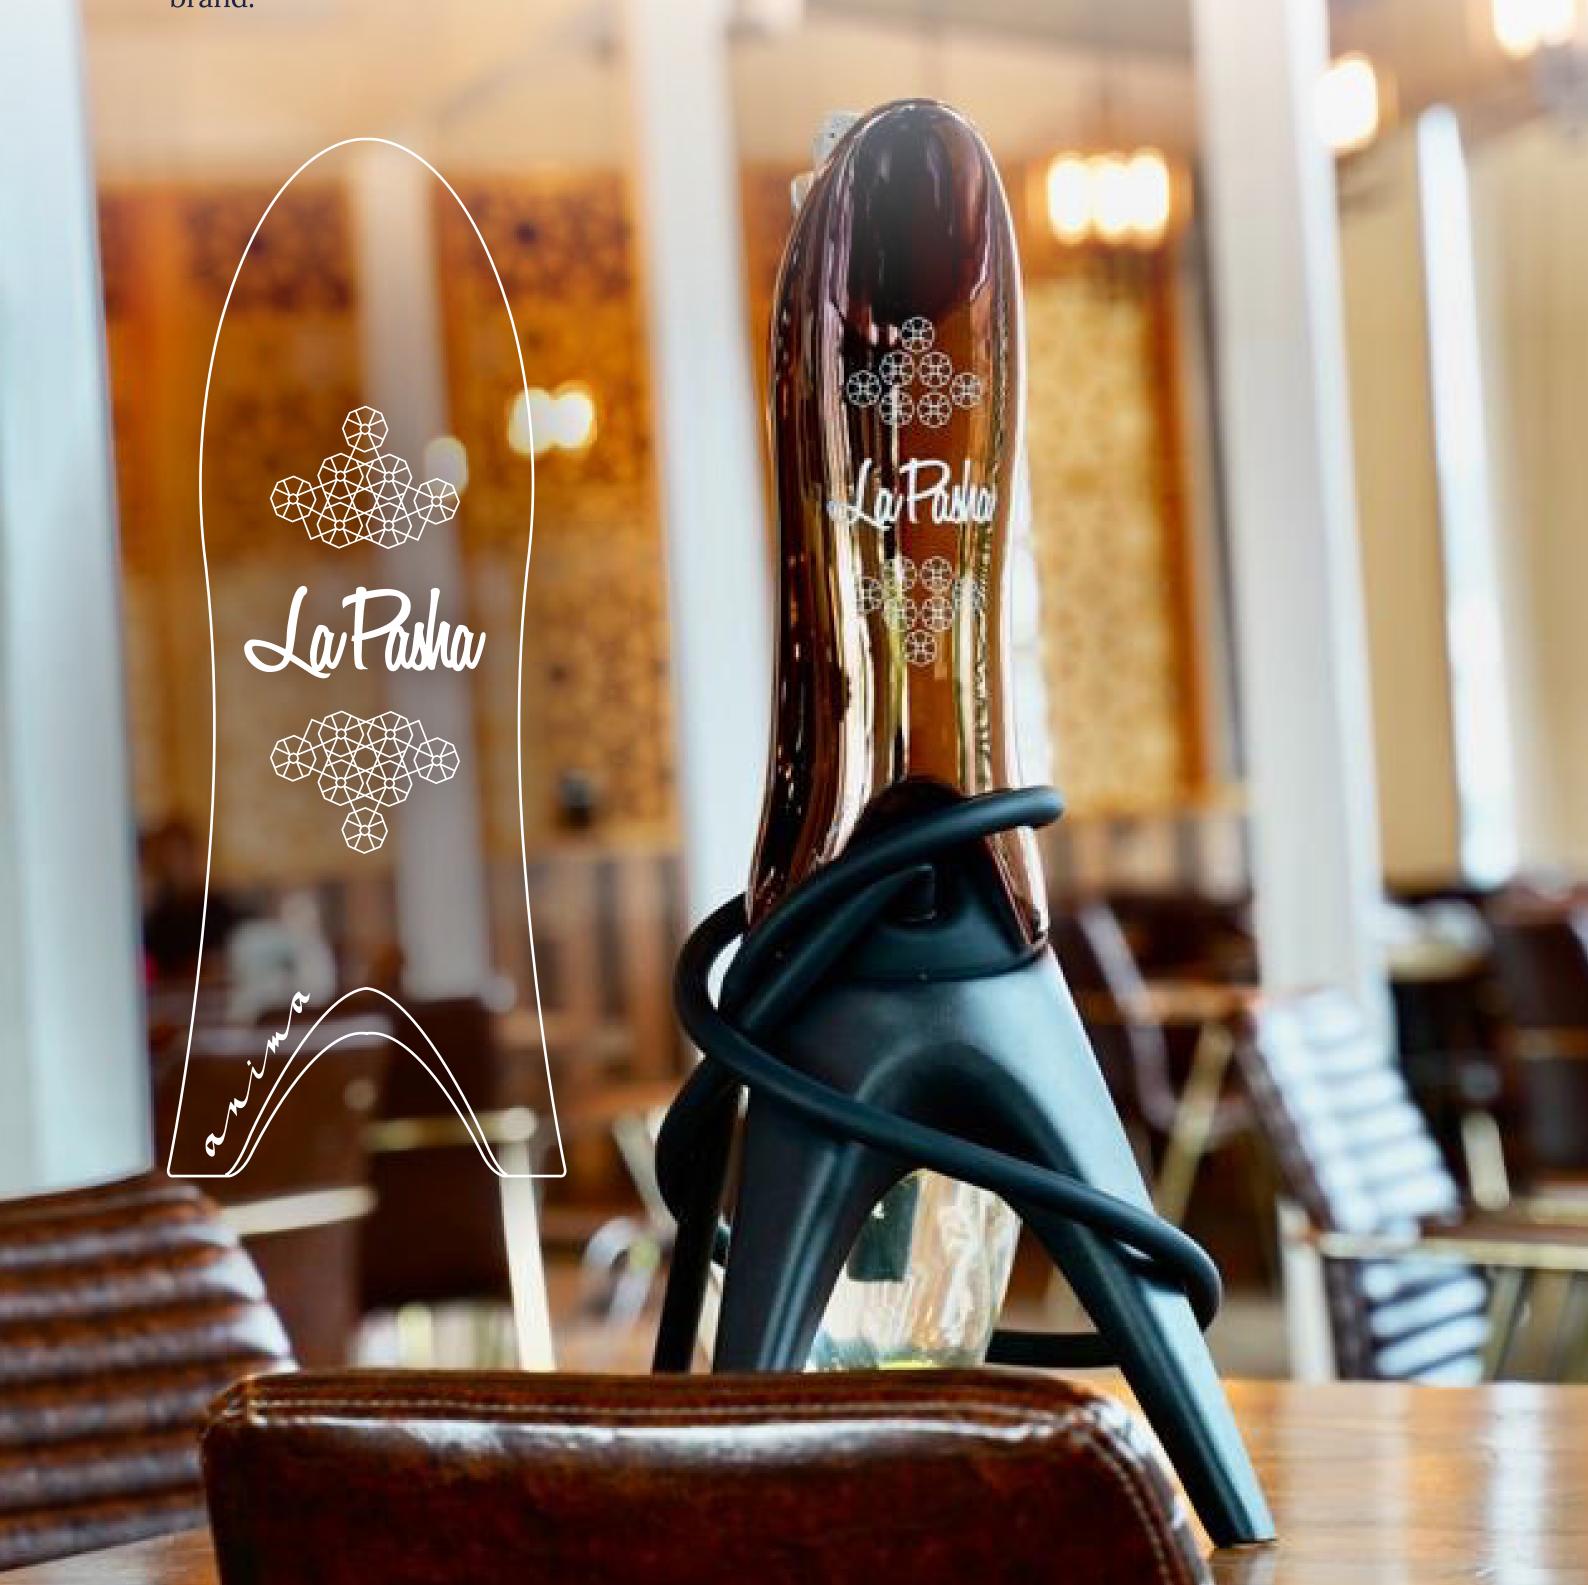

# Customize your Anima

As producers of our hookahs, we can offer customization options to better match your colors or style or even add your logo to the hookahs. This provides a further unique selling point against your competitors or creates a personalized gift, allowing you to leave a lasting impression that aligns with your brand identity.

By investing in Anima hookah customization, you can differentiate your brand from others or attract new customers, while also offering your current customers a unique and unforgettable experience. Our past success stories with lounges, cafes, or restaurants around the world show that the investment can be quickly returned with increased customer interest and satisfaction.

Stand out from the crowd. Let's design a unique Anima hookah together according to your brand.