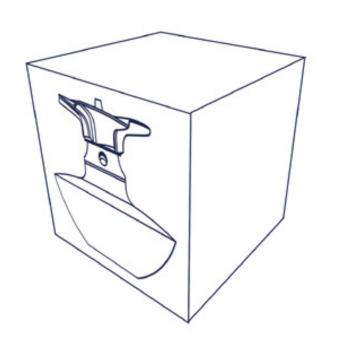

#### **Anima Lotus Table**

30 cm

Anima LOTUS Table Box 39,7 cm x 38 cm x 37,5 cm

Anima pallet Quantity
½ pallet - 8 pcs
Pallet EUR - 24 pcs