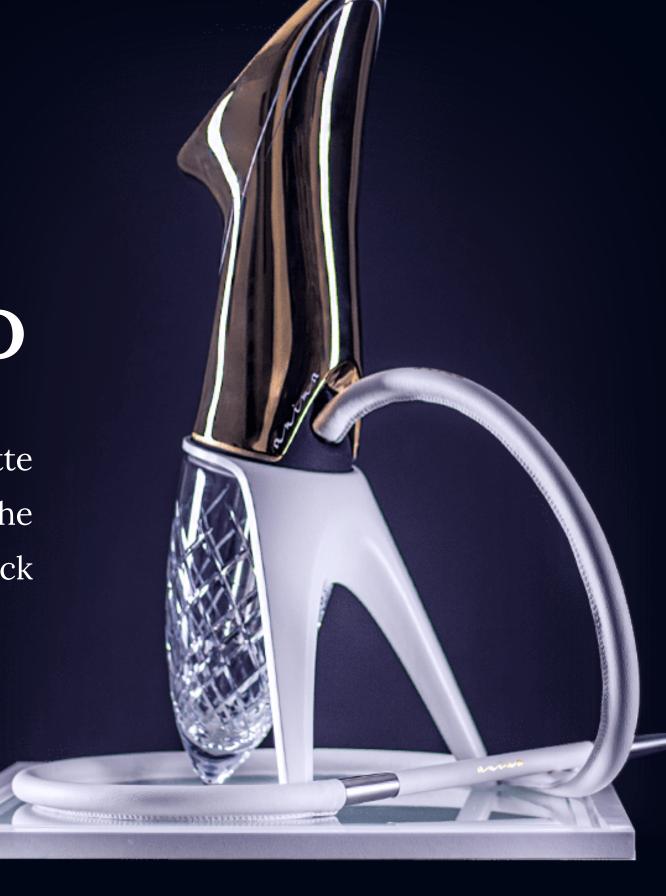

### Anima Lotus CRYSTAL

Introducing the captivating Anima Lotus Crystal.

Crafted from exquisite Bohemian crystal glass,
its transparent vase invites you to unleash your
creativity by filling it with a variety of decorations,
such as fresh fruits or mint leaves. This versatile
hookah is available in both stand and stand-alone
options.