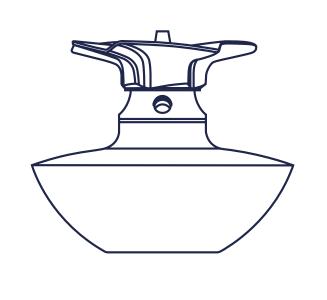

#### **Anima Lotus Table**

30 cm

Anima LOTUS Table Box 39,7 cm x 38 cm x 37,5 cm

Anima pallet Quantity
½ pallet - 8 pcs
Pallet EUR - 24 pcs