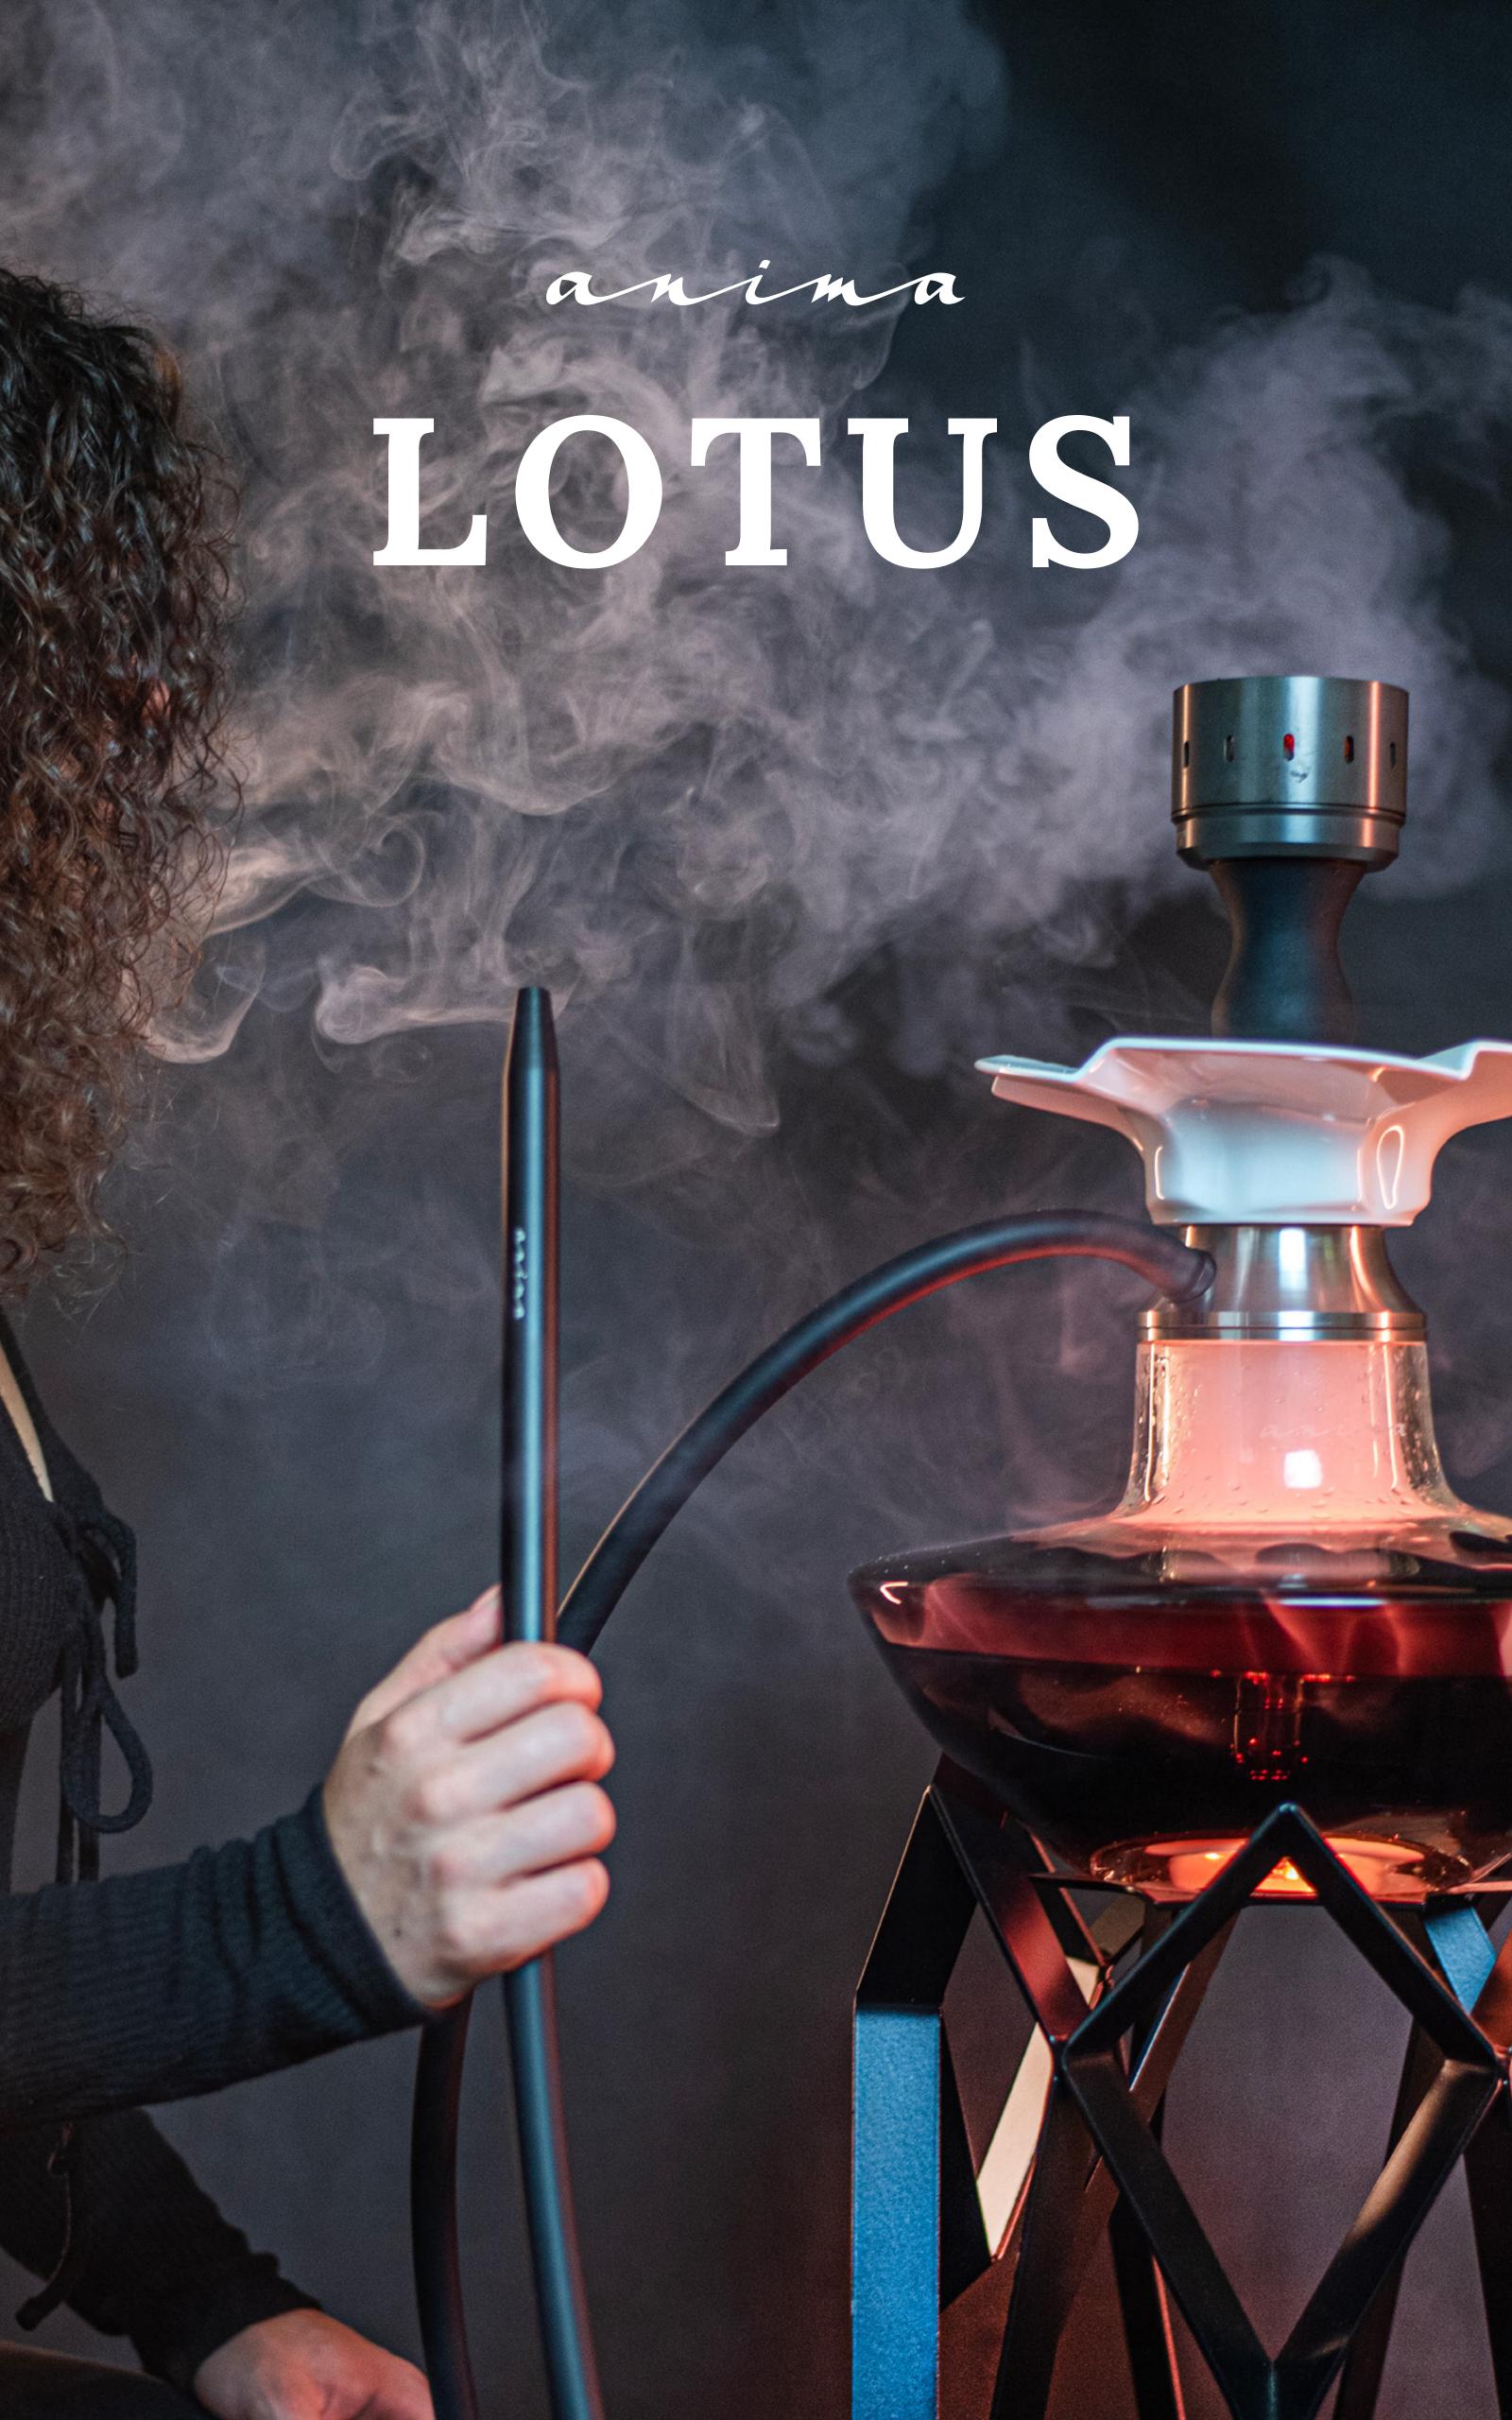

### Anima Lotus BLACK

Step into a world of elegance with the Anima Lotus Black. Featuring a hand-crafted porcelain body and a crystal vase adorned with meticulous black glass fragments. Enhance your space with the option of a black matte steel stand or without.

### Anima Lotus WHITE

Experience refined elegance with the Anima Lotus White. Crafted with meticulous care, this exquisite hookah showcases a handcrafted porcelain body and a crystal vase embellished with delicate white glass fragments. Enhance its allure with a white matte steel stand or let it captivate on its own.

### Anima Lotus CRYSTAL

Introducing the captivating Anima Lotus Crystal.

Crafted from exquisite Bohemian crystal glass,
its transparent vase invites you to unleash your
creativity by filling it with a variety of decorations,
such as fresh fruits or mint leaves. This versatile
hookah is available in both stand and stand-alone
options.