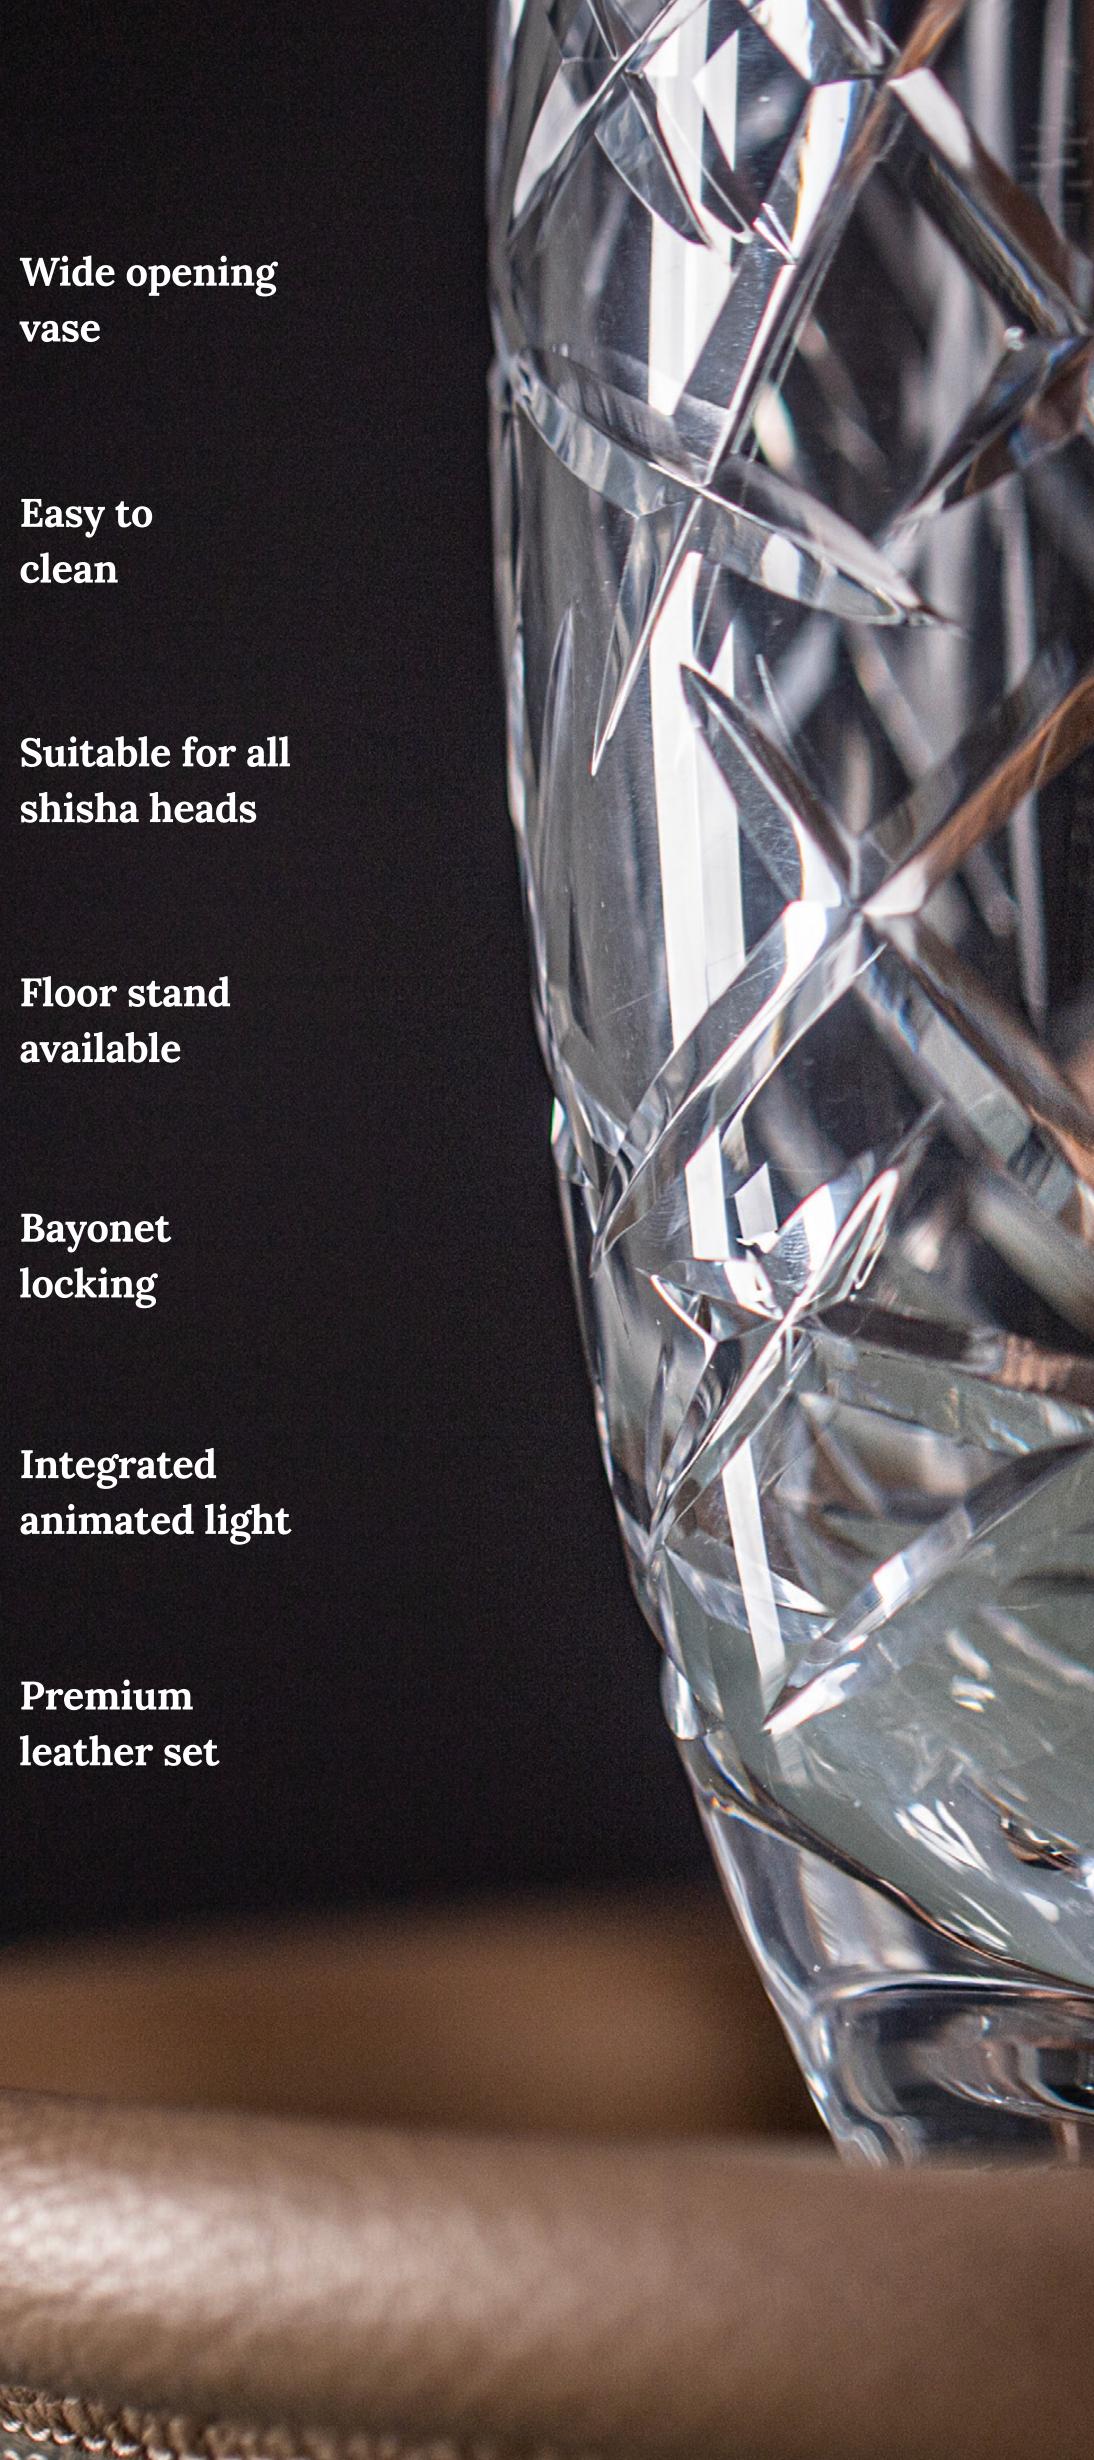

### Anima Lotus CRYSTAL

Introducing the captivating Anima Lotus Crystal.

Crafted from exquisite Bohemian crystal glass,
its transparent vase invites you to unleash your
creativity by filling it with a variety of decorations,
such as fresh fruits or mint leaves. This versatile
hookah is available in both stand and stand-alone
options.

### Premium Leather set

The Anima PREMIUM hose and mouthpiece is handcrafted from carefully selected Italian leather. The set consists of a quality silicone hose, wrapped in a luxurious leather sleeve. The stainless steel mouthpiece guarantees not only a perfect smoking experience and a comfortable grip, but also high durability and easy maintenance. The set is compatible with all hookahs on the market. It is available in three colors: the white, brown and black.