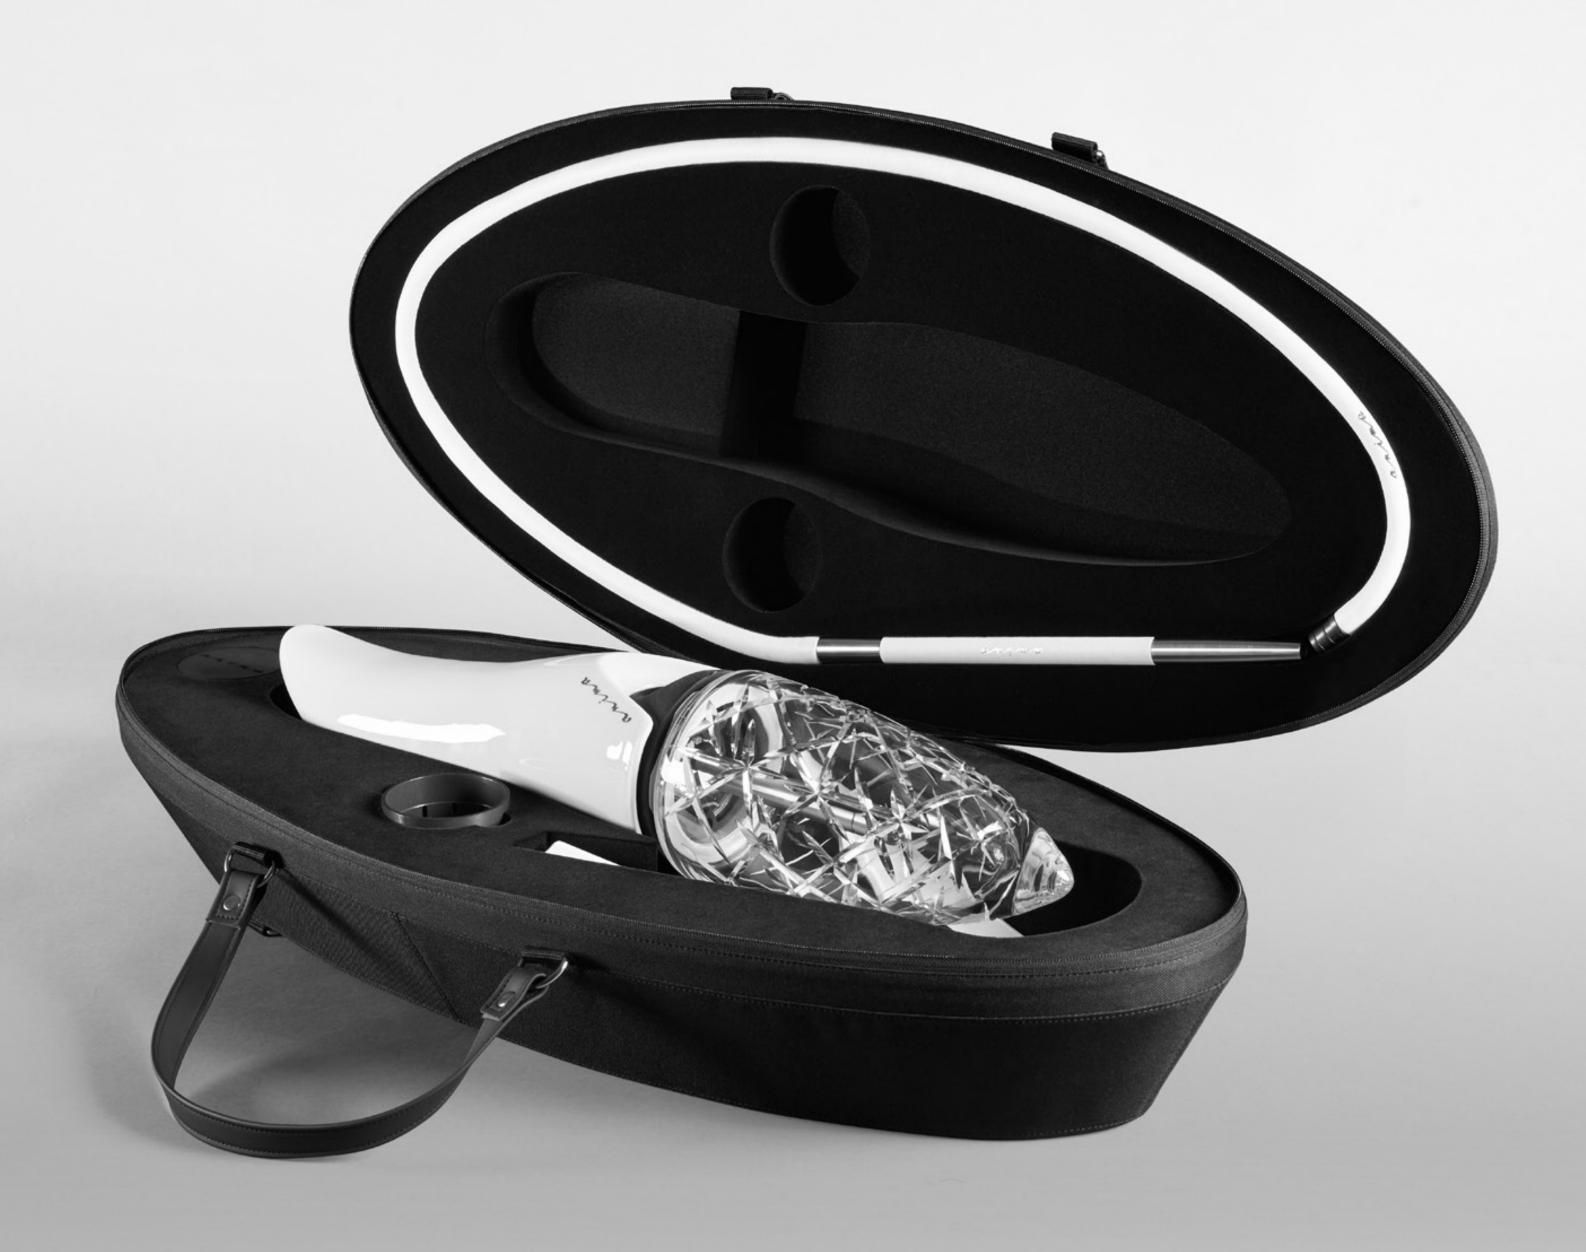

### **Premium Suitcase**

The Anima PREMIUM SUITCASE is a unique accessory that revolutionizes the way you carry your hookah. It is designed exclusively for Anima hookahs and produced with the highest quality craftsmanship. The Anima PREMIUM SUITCASE is luxurious, yet durable, allowing you to comfortably and safely transport your Anima hookah by hand or over the shoulder.

The sleek black finish is a versatile addition to your Anima collection, as it complements every hookah model.