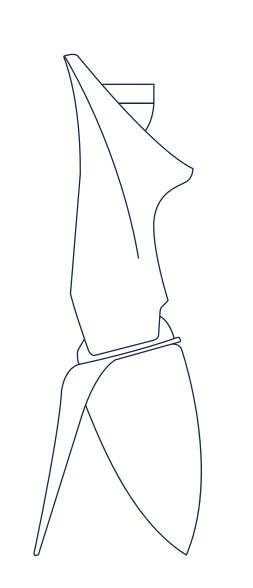

### Anima WHITE

Hookah in white design consisting of a handmade porcelain body, a vase made of Czech crystal, and a solid stand for placement either on the table or on the floor.

### Anima BLACK CRYSTAL

Fall for the elegance and attractive mystery of a hookah in a black matte design. Consisting of a hand-made porcelain body, a vase made of Czech crystal, and a solid stand for placement on a table.

### Anima ETERNAL BLACK

The captivating combination of a dark black matte finish of the high-gloss, handmade porcelain, and the sophisticated ripple of the crystal vase in dark black will transport you to the magical world of Anima.

### Anima PLATINUM

A very stylish combination of platinum body and pure crystal vase. The body of the hookah is made of handcast porcelain and finished with an innovative vacuum chamber application of titanium to a platinum colour.

### Anima BLUE

Magically blue, that's exactly what Anima BLUE is. If you look closer, you can see the magical transitions from blue to rainbow colours.

### Anima COPPER

Discover Anima COPPER, made in a noble metallic reddish colour used by man since prehistoric times. A hookah that is both traditional and modern at the same time.