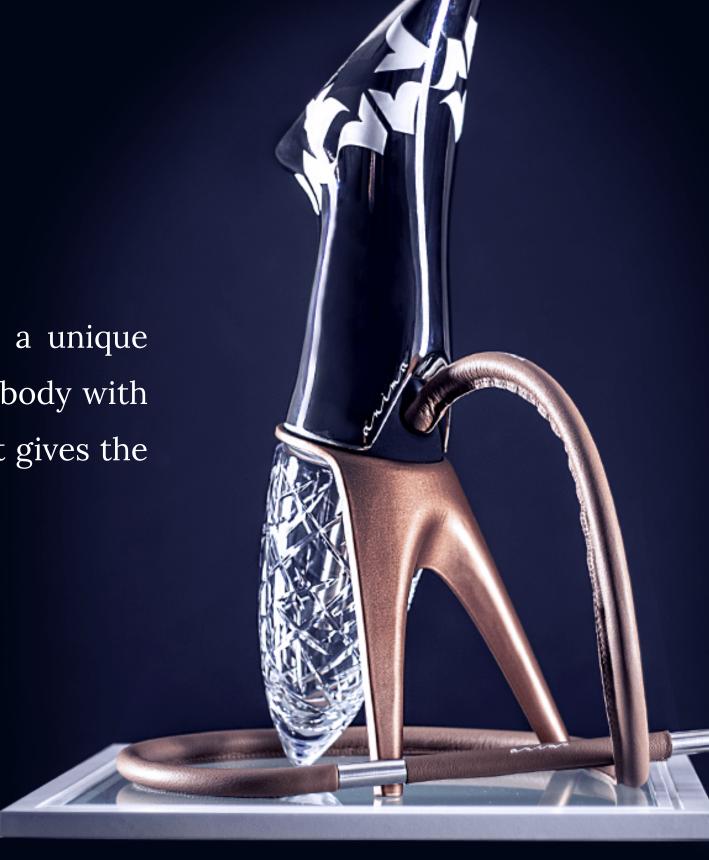

# Anima Premium PLATINUM

Introducing Anima PREMIUM PLATINUM, a unique hookah that features a platinum porcelain body with a distinctive hand-sandblasted pattern that gives the hookah an unmistakable character.