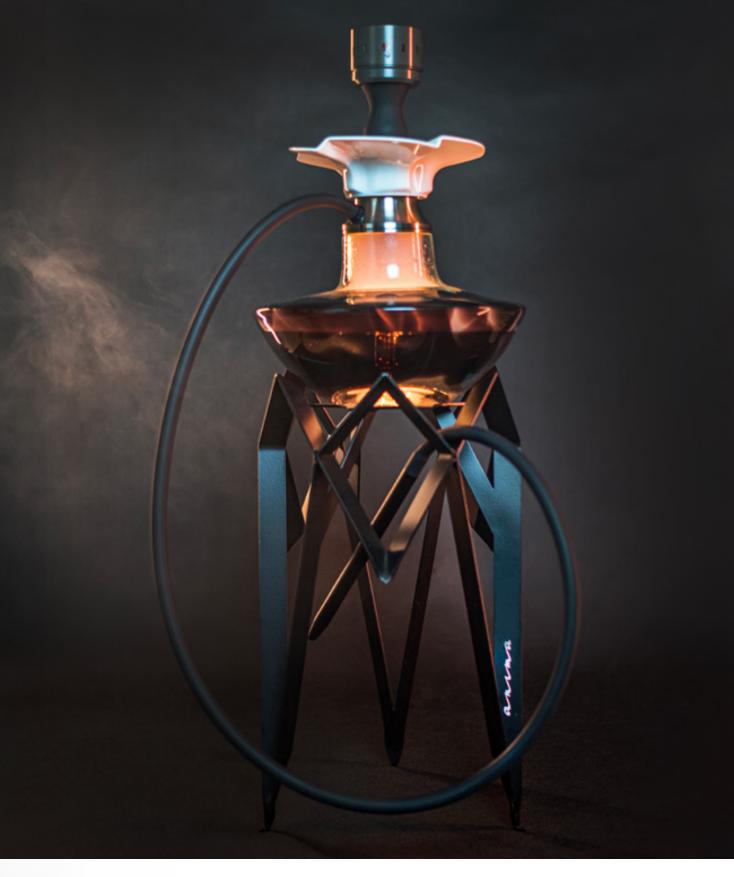

### Anima Lotus BLACK

Step into a world of elegance with the Anima Lotus Black. Featuring a hand-crafted porcelain body and a crystal vase adorned with meticulous black glass fragments. Enhance your space with the option of a black matte steel stand or without.

### Anima Lotus CRYSTAL

Introducing the captivating Anima Lotus Crystal.

Crafted from exquisite Bohemian crystal glass,
its transparent vase invites you to unleash your
creativity by filling it with a variety of decorations,
such as fresh fruits or mint leaves. This versatile
hookah is available in both stand and stand-alone
options.