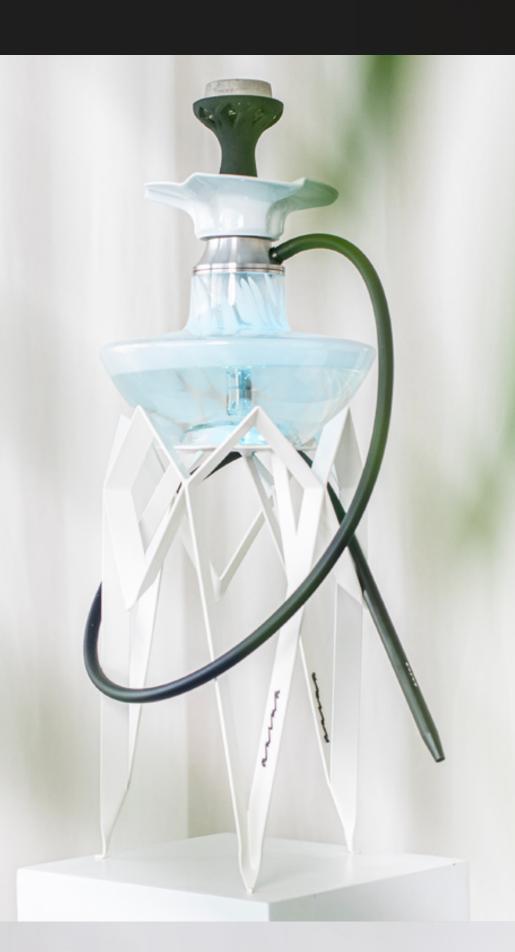

### Anima Lotus WHITE

Experience refined elegance with the Anima Lotus White. Crafted with meticulous care, this exquisite hookah showcases a handcrafted porcelain body and a crystal vase embellished with delicate white glass fragments. Enhance its allure with a white matte steel stand or let it captivate on its own.

### Anima Lotus CRYSTAL

Introducing the captivating Anima Lotus Crystal.

Crafted from exquisite Bohemian crystal glass,
its transparent vase invites you to unleash your
creativity by filling it with a variety of decorations,
such as fresh fruits or mint leaves. This versatile
hookah is available in both stand and stand-alone
options.