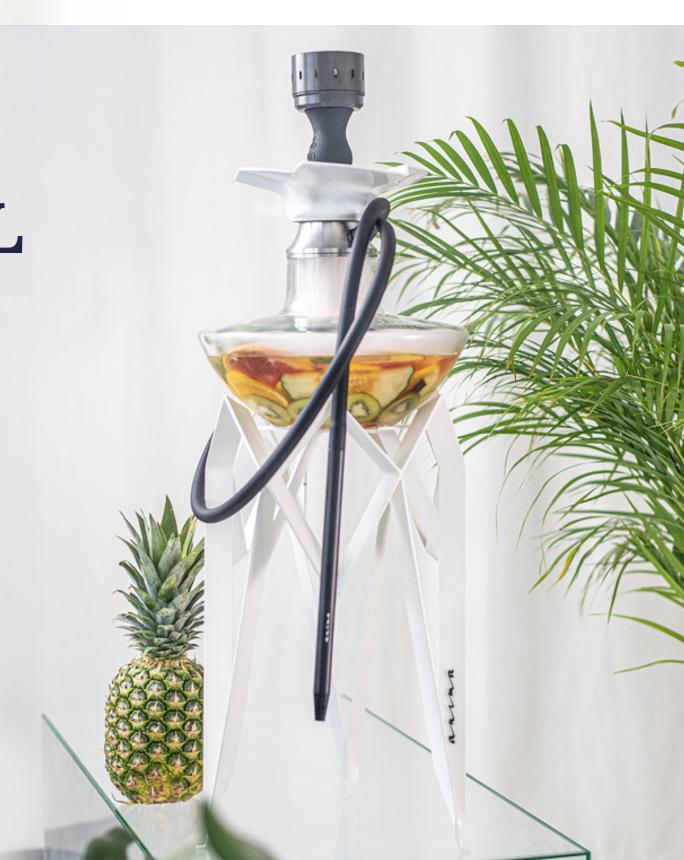

### Anima Lotus CRYSTAL

Introducing the captivating Anima Lotus Crystal.

Crafted from exquisite Bohemian crystal glass,
its transparent vase invites you to unleash your
creativity by filling it with a variety of decorations,
such as fresh fruits or mint leaves. This versatile
hookah is available in both stand and stand-alone
options.