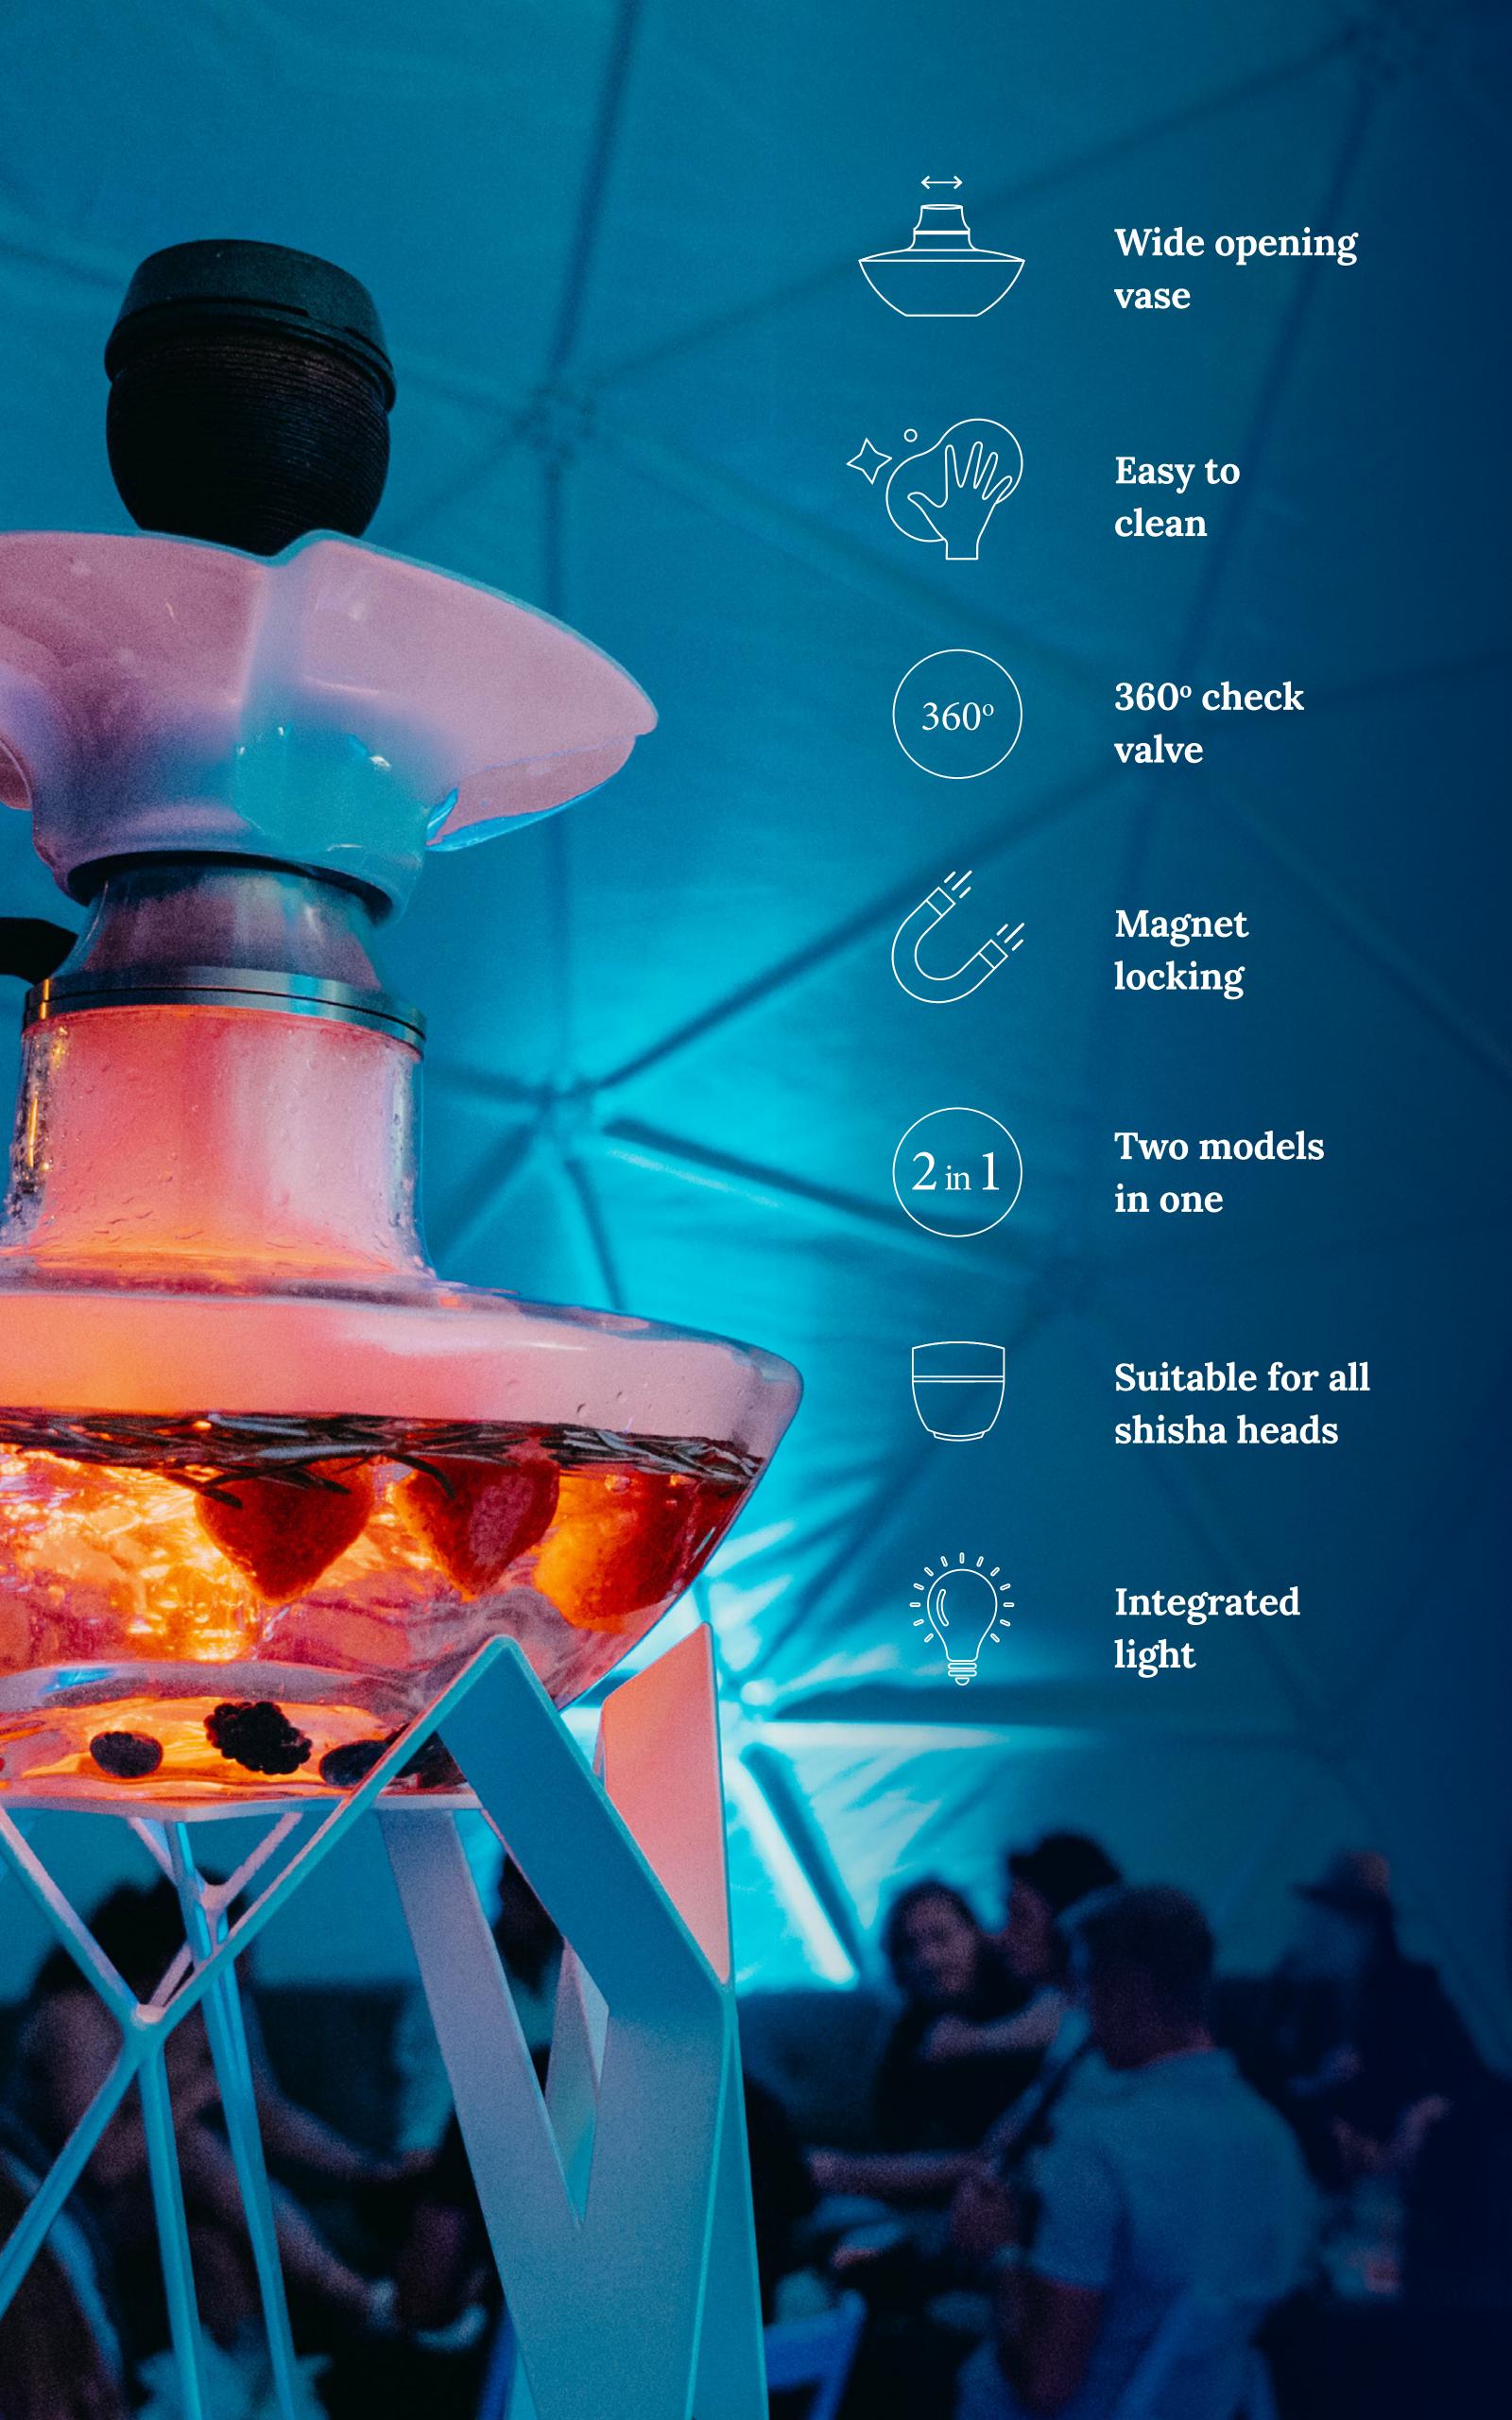

### Anima Lotus CRYSTAL

Introducing the captivating Anima Lotus Crystal.

Crafted from exquisite Bohemian crystal glass,
its transparent vase invites you to unleash your
creativity by filling it with a variety of decorations,
such as fresh fruits or mint leaves. This versatile
hookah is available in both stand and stand-alone
options.