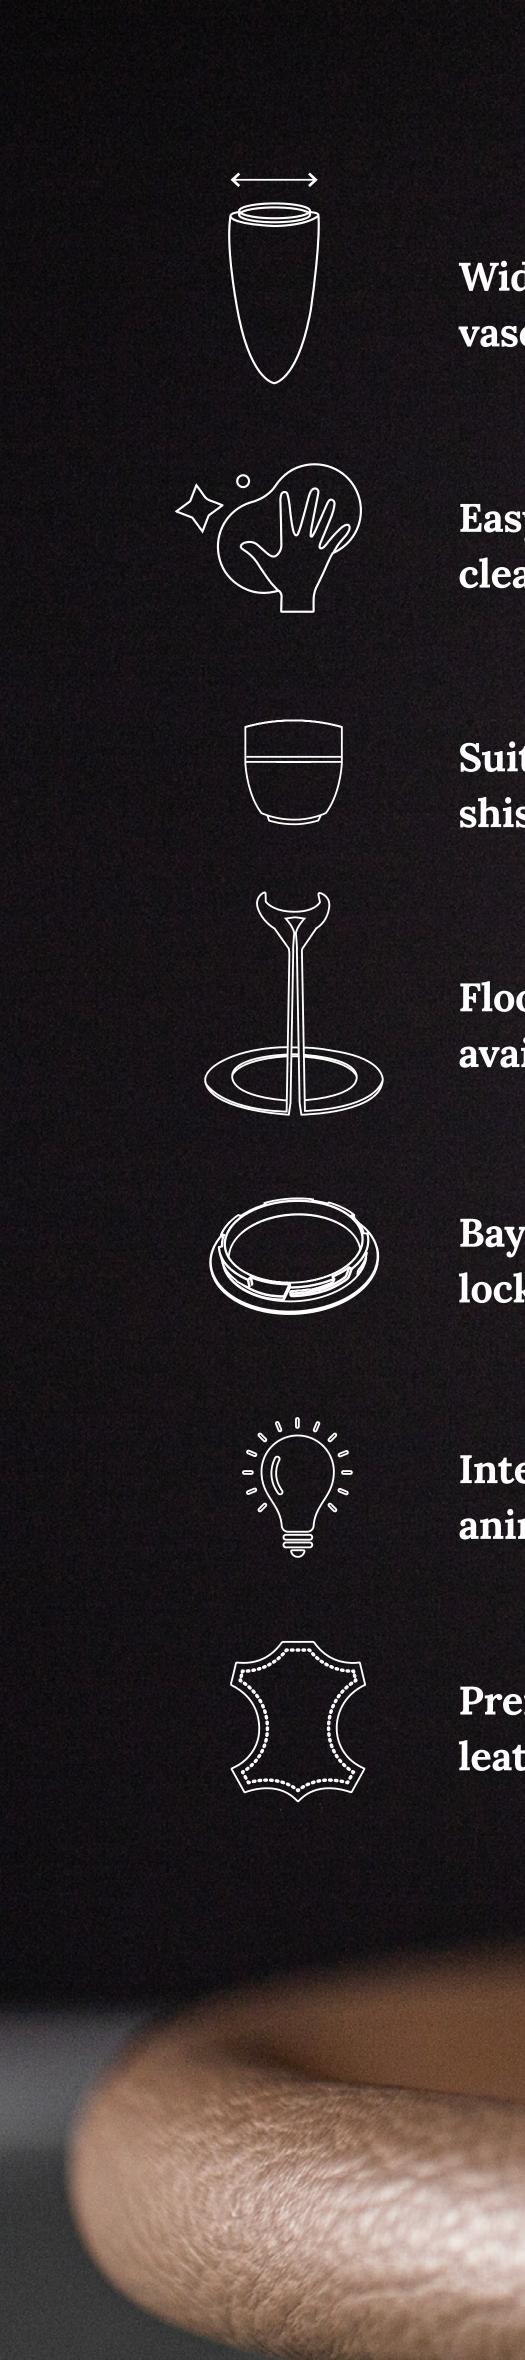

### Anima Lotus CRYSTAL

Introducing the captivating Anima Lotus Crystal.

Crafted from exquisite Bohemian crystal glass,
its transparent vase invites you to unleash your
creativity by filling it with a variety of decorations,
such as fresh fruits or mint leaves. This versatile
hookah is available in both stand and stand-alone
options.

## ACCESSORIES