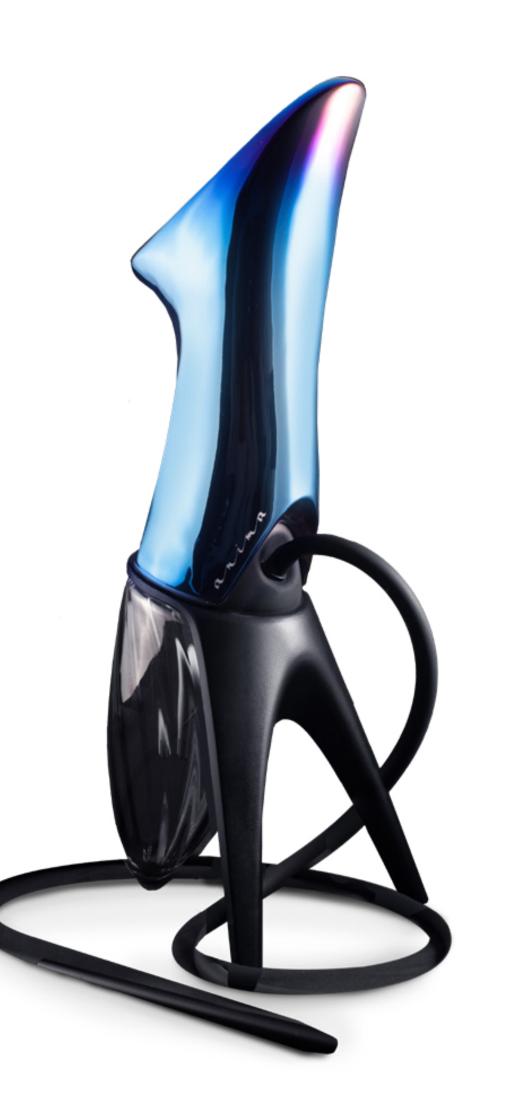

### Anima BLUE

Magically blue, that's exactly what Anima BLUE is. If you look closer, you can see the magical transitions from blue to rainbow colours.