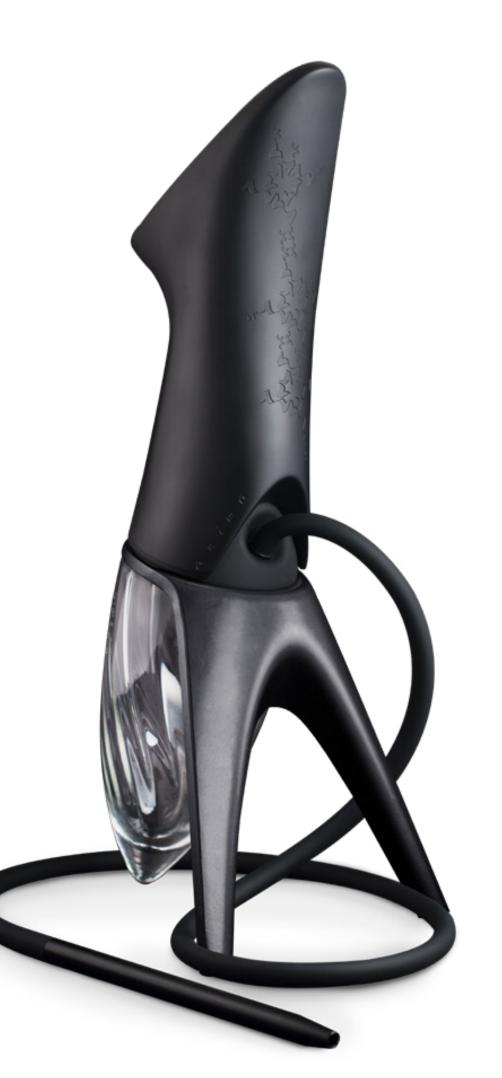

### Anima BLACK CRYSTAL

Fall for the elegance and attractive mystery of a hookah in a black matte design. Consisting of a hand-made porcelain body, a vase made of Czech crystal, and a solid stand for placement on a table.