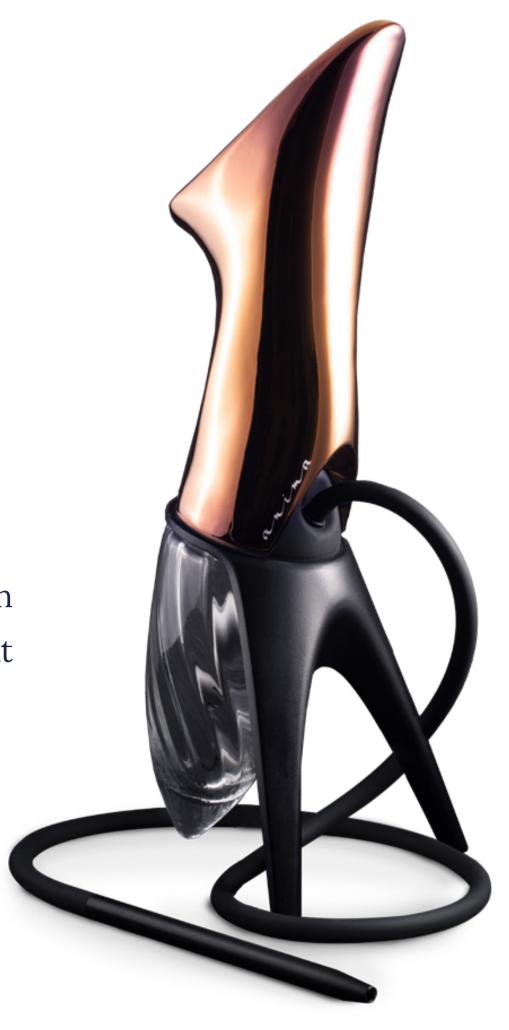

### Anima COPPER

Discover Anima COPPER, made in a noble metallic reddish colour used by man since prehistoric times. A hookah that is both traditional and modern at the same time.