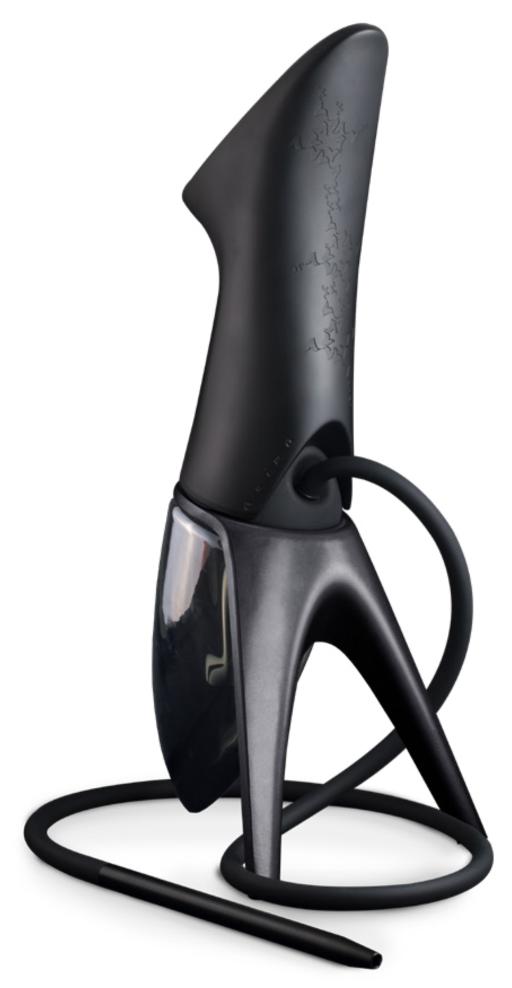

### Anima ETERNAL BLACK

The captivating combination of a dark black matte finish of the high-gloss, handmade porcelain, and the sophisticated ripple of the crystal vase in dark black will transport you to the magical world of Anima.