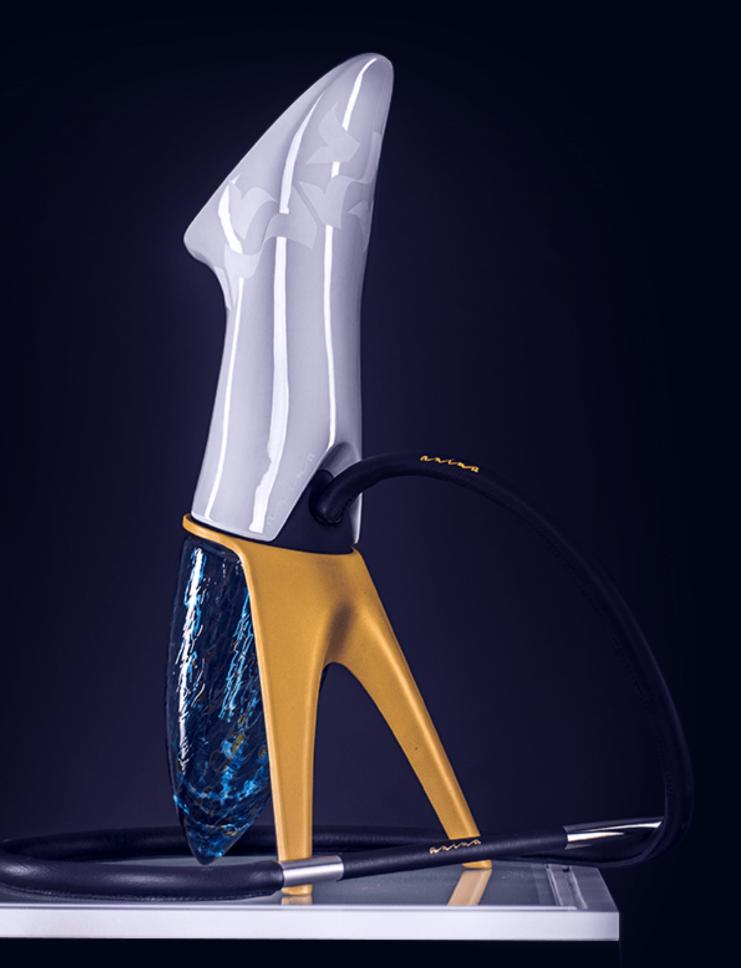

### Anima BLUE

Magically blue, that's exactly what Anima BLUE is. If you look closer, you can see the magical transitions from blue to rainbow colours.

### Anima COPPER

Discover Anima COPPER, made in a noble metallic reddish colour used by man since prehistoric times. A hookah that is both traditional and modern at the same time.